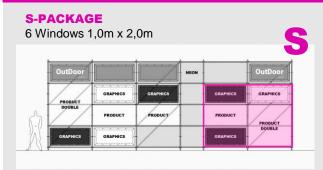

# **CURATED EXHIBITION S-PACKAGE**

# S-PACKAGE

### S-PACKAGE

6 Windows 1,0m x 2,0m

- 3 GRAPHIC AREAS
- 1 PRODUCT WINDOW
- 1 PRODUCT WINDOW DOUBLE

## S-PACKAGE 11.580,00 €