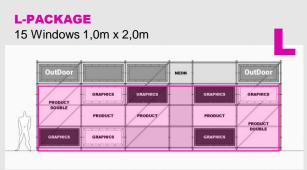

# L-PACKAGE

15 Windows 1,0m x 2,0m

- 7 GRAPHIC AREAS
- 3 PRODUCT WINDOWS
- 2 PRODUCT WINDOW DOUBLE
- NEON ART INSTALLATION

### S-PACKAGE

15 Windows 1,0m x 2,0m

| OutDoor  |          |          | NEON |          | OutDoo   |
|----------|----------|----------|------|----------|----------|
| PRODUCT  | GRAPHICS | GRAPHICS |      | GRAPHICS | GRAPHICS |
| DOUBLE   | PRODUCT  | PRODUCT  |      | PRODUCT  | PRODUCT  |
| GRAPHICS | GRAPHICS | /        |      | GRAPHICS | DOUBLE   |