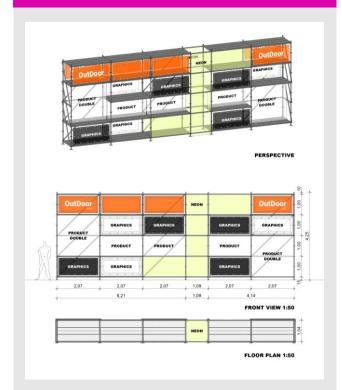

# L-PACKAGE

15 Windows 1,0m x 2,0m

- 7 GRAPHIC AREAS
- 3 PRODUCT WINDOWS
- 2 PRODUCT WINDOW DOUBLE
- NEON ART INSTALLATION

### S-PACKAGE

15 Windows 1,0m x 2,0m

| OutDoor  |          |          | NEON |          | OutDoo   |
|----------|----------|----------|------|----------|----------|
| PRODUCT  | GRAPHICS | GRAPHICS |      | GRAPHICS | GRAPHICS |
| DOUBLE   | PRODUCT  | PRODUCT  |      | PRODUCT  | PRODUCT  |
| GRAPHICS | GRAPHICS | /        |      | GRAPHICS | DOUBLE   |