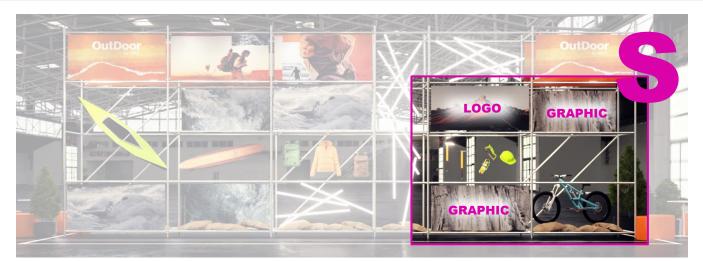

### S-PACKAGE

6 Windows 1,0m x 2,0m

- 3 GRAPHIC AREAS
- 1 PRODUCT WINDOW
- 1 PRODUCT WINDOW DOUBLE

#### S-PACKAGE

9 Windows 1,0m x 2,0m