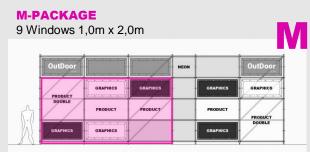

# **CURATED EXHIBITION M-PACKAGE**

# M-PACKAGE

### **M-PACKAGE**

9 Windows 1,0m x 2,0m

- 4 GRAPHIC AREAS
- 2 PRODUCT WINDOWS
- 1 PRODUCT WINDOW DOUBLE
- 1 NEON ART

### M-Package 18.370,00 €