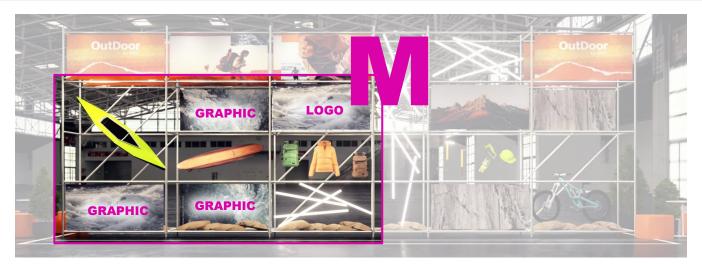

# M-PACKAGE

### **M-PACKAGE**

9 Windows 1,0m x 2,0m

- 4 GRAPHIC AREAS
- 2 PRODUCT WINDOWS
- 1 PRODUCT WINDOW DOUBLE
- 1 NEON ART

### M-Package 18.370,00 €