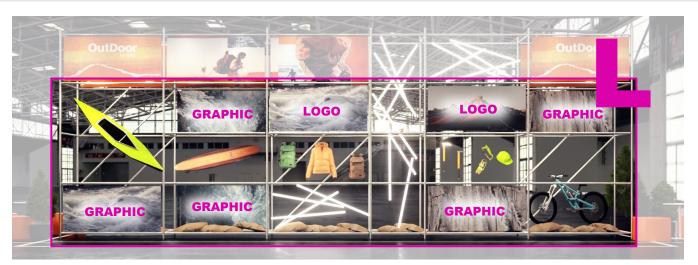

# L-PACKAGE

15 Windows 1,0m x 2,0m

- 7 GRAPHIC AREAS
- 3 PRODUCT WINDOWS
- 2 PRODUCT WINDOW DOUBLE
- NEON ART INSTALLATION

# GRAPHICS

1,9m x 0,83m textile graphic with Straps; printable on both sides; Attaching the graphic to the front or back of the scaffold

\*your Print-ready Data required

# PRODUCT STAGING

Your Product staged by a Stylist in window 1,0m x 2,0m x 1,0m inkl. lighting & fixing material

\*your Product info required

#### PRODUCT STAGING DOUBLE

Your Product staged by a Stylist in window 2,0m x 2,0m x 1,0m incl. Lighting & Fixing material

\*your Product info required

**NEON ART** Color changing light Installation

Multimedia equipment can be booked on request