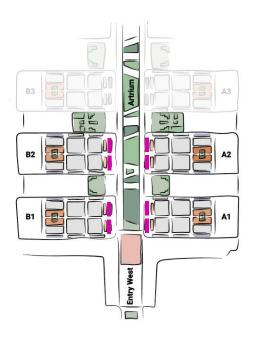

#### PRESENT YOUR BRAND AND PRODUCTS IN THE FRONT ROW!

The curated exhibition forms the front cover of each hall and shows hall-specific content.

| HALL | <b>A1</b> |
|------|-----------|
| HALL | A2        |
| HALL | <b>B1</b> |
| HALL | <b>B2</b> |
|      |           |