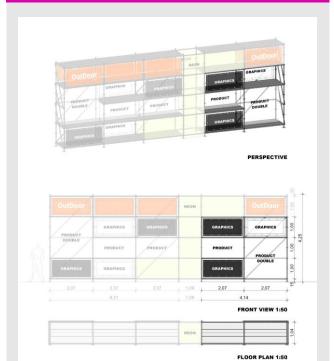

### S-PACKAGE

6 Windows 1,0m x 2,0m

- 3 GRAPHIC AREAS
- 1 PRODUCT WINDOW
- 1 PRODUCT WINDOW DOUBLE

#### S-PACKAGE

9 Windows 1,0m x 2,0m

### S-PACKAGE

15 Windows 1,0m x 2,0m

| OutDoor  |          |          | NEON |          | OutDoo   |
|----------|----------|----------|------|----------|----------|
| PRODUCT  | GRAPHICS | GRAPHICS |      | GRAPHICS | GRAPHICS |
| DOUBLE   | PRODUCT  | PRODUCT  |      | PRODUCT  | PRODUCT  |
| GRAPHICS | GRAPHICS | /        |      | GRAPHICS | DOUBLE   |