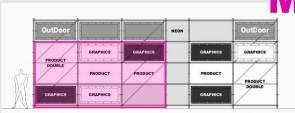

### **M-PACKAGE**

9 Windows 1,0m x 2,0m

- 4 GRAPHIC AREAS
- 2 PRODUCT WINDOWS
- 1 PRODUCT WINDOW DOUBLE
- 1 NEON ART