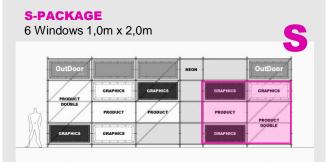

### S-PACKAGE

6 Windows 1,0m x 2,0m

- 3 GRAPHIC AREAS
- 1 PRODUCT WINDOW
- 1 PRODUCT WINDOW DOUBLE