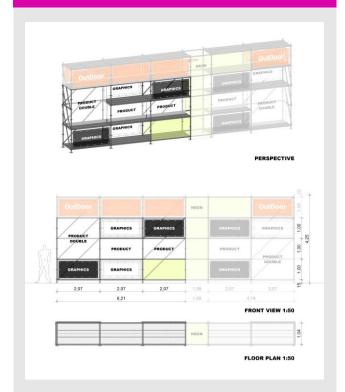

# L-PACKAGE

# L-PACKAGE

15 Windows 1,0m x 2,0m

- 7 GRAPHIC AREAS
- 3 PRODUCT WINDOWS
- 2 PRODUCT WINDOW DOUBLE
- NEON ART INSTALLATION

# L-PACKAGE 28.950,00 €