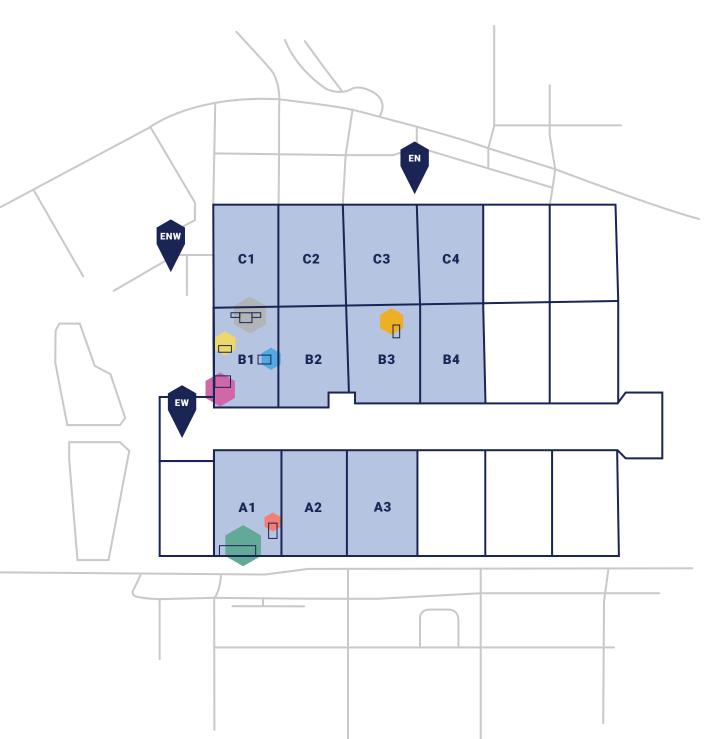

#### **Main Entrance West EW**

ISPO 520M by Highsnobiety

#### Outdoor A1-A3

- Sustainability Hub
- Italian Village
- Sports Travel Hub
- Scandinavian Village
- French Village
- Spanish Village

### **B1 Future Lab**

- ISPO Award
- ISPO Brandnew
- Digitize Hub
- · GameChanger SportsHub
- Talent Hub
- ISPO Lounge

Zeitgeist

# **Snowsports, Sportsfashion B2**

## **B3 Teamsports, Health and Fitness**

- Padel Village
- · Athletic Excellence,
- Pickelball Court
- Running & Recovery Hub
- **B4 Teamsports, Sourcing and Manufacturing**

#### **C1 Textrends**

ISPO Textrends Award

# C2 **Textrends, Sourcing and Manufacturing**

# C3-C4 **Sourcing and Manufacturing**