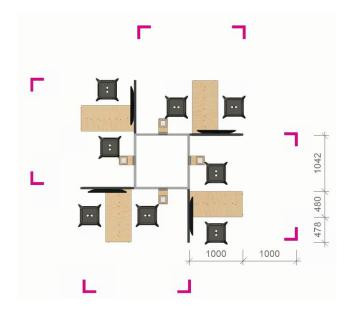

# Sustainability Hub – 4 m<sup>2</sup> stand package



# **Price**

4.900,00 EUR



#### In the package included

Stand space

Complete stand

Furniture

Lighting

Power supply

Logography

Screen

Locker

AUMA charge

Energy cost surcharge

Fixed waste-disposal fee

Mandatory communication fee

### **Services**

- 2 exhibitor passes
- · Listing in the exhibitor directory
- Company profile in the exhibitor directory
- · Invitation tool to invite customers and interested parties free of charge
- Participation in the conference program and ISPO parties

#### Contact

#### **Alexandra Denker**

alexandra.denker@messe-muenchen.de +49 89 949 20157

#### **Anna Rodewald**

anna@greenroomvoice.com

# Sustainability Hub – 4 m<sup>2</sup> stand package



## **Construction details**





### **Technical details:**

- 32" Screen -> Connection possible via HDMI or USB-Stick
- Power supply -> Multiple socket with 3 outlets

## **Graphic details:**

- Graphic size:
  - 1000 x 3000mm (w x h) + 15mm bleed all around -> graphic data: 1030 x 3030mm (w x h)
  - Please place your texts/logos etc. at least 50mm away from the edges and the main content to the upper area
- File format:
  - Vector graphic file as a PDF (PDF/x3 or PDF/x4)
- Please send your Data until 02/10/23 to <a href="mailto:kerstin.lang@rudolf-lang.de">kerstin.lang@rudolf-lang.de</a>:
  - by e-mail in the form of a zip file that does not exceed a file size of 12 MB.
  - larger amounts of data via WeTransfer