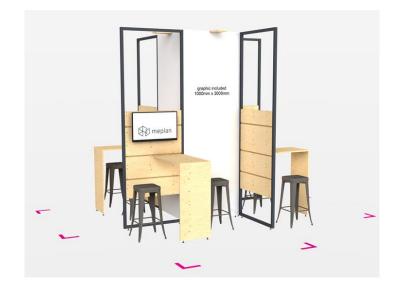

## **Construction details**

### **Technical details:**

- 32" Screen -> Connection possible via HDMI or USB-Stick
- Power supply -> Multiple socket with 3 outlets

## **Graphic details:**

- Graphic size:
  - 1000 x 3000mm (w x h) + 15mm bleed all around -> graphic data: 1030 x 3030mm (w x h)
  - Please place your texts/logos etc. at least 50mm away from the edges and the main content to the upper area
- File format:
  - Vector graphic file as a PDF (PDF/x3 or PDF/x4)
- Please send your Data until 02/10/23 to <a href="mailto:kerstin.lang@rudolf-lang.de">kerstin.lang@rudolf-lang.de</a>:
  - by e-mail in the form of a zip file that does not exceed a file size of 12 MB.
  - larger amounts of data via WeTransfer