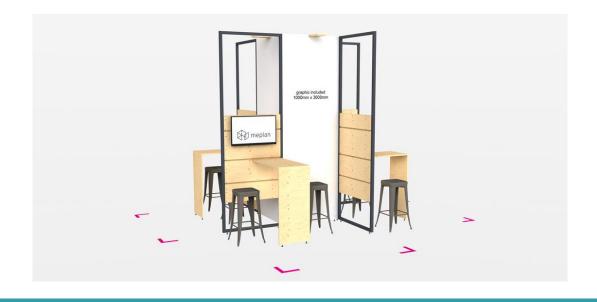

## **Construction details**

### **Technical details:**

- 32" Screen -> Connection possible via HDMI or USB-Stick
- Power supply -> Multiple socket with 3 outlets

## **Graphic details:**

- Graphic size:
  - 1000 x 3000mm (w x h) + 15mm bleed all around -> graphic data: 1030 x 3030mm (w x h)
  - Please place your texts/logos etc. at least 50mm away from the edges and the main content to the upper area
- File format:
  - Vector graphic file as a PDF (PDF/x3 or PDF/x4)
- Please send your Data until 02/10/23 to <a href="mailto:kerstin.lang@rudolf-lang.de">kerstin.lang@rudolf-lang.de</a>:
  - by e-mail in the form of a zip file that does not exceed a file size of 12 MB.
  - larger amounts of data via WeTransfer