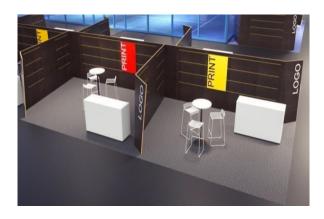

## Package includes

In-line stand (one side open) with height 1,80 m
Furniture: 1 high table, 4 stools, 3 shelves
Electrical connection 3 kW, power sockets
Branding (Logo)
All compulsory fees (registration fee, AUMA fee)
Fixed fee for waste removal
3 exhibitor passes