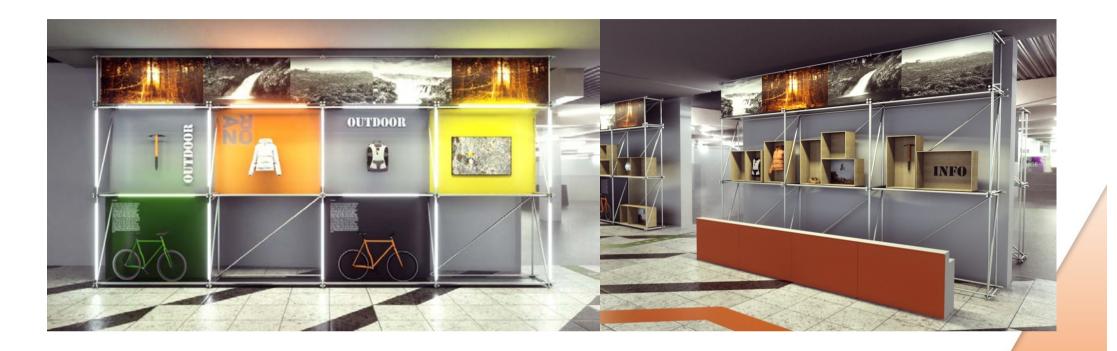

#### **Entrance area of MOC**

#### // Booth Services

- Floor graphic in the main entrance which leads to the Showrooms
- · Highlight-Product Presentation in the Scaffold
- · Company Logo on the LED Screen next to the Stairs
- Electricity (3kWh)
- · Listing in the exhibitor directory with digital brand room