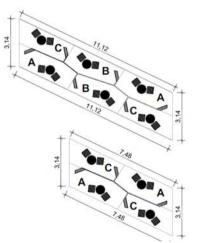

Corner/Row booth 30 m<sup>2</sup>

2 x table 59 x 160 cm height 80 or 100 cm

2 x barstool

1 x monitor (~ 40") in steel rack

2 x wood wool dividing wall/Pinboard

Full-Service "Hall 30"

OutDoor 2022

MOC München 12.-14.06.2022 Hall 1-4

M 1:50