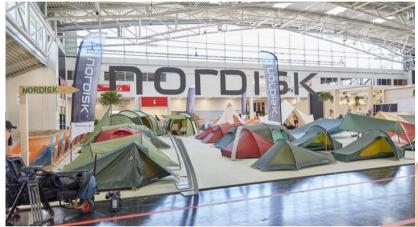

### **Tent Exhibition**

- // Participation fee: 39 € / m² (only in combination with an individual stand space or package in the MOC)
- Placement of one or several tents on the lawn in a joint "Tent Exhibition" area
- incl. signage next to the tent about the product, brand and stand space in the MOC.