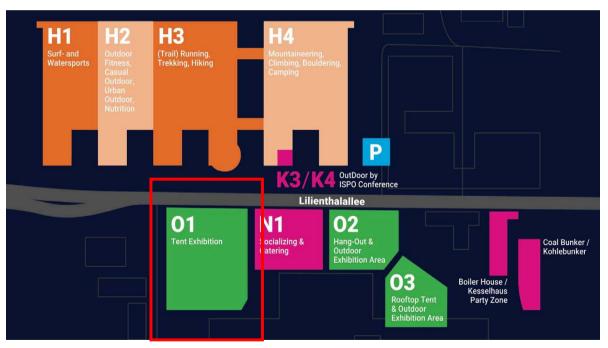

### **Tent Exhibition**

- // Participation fee: 39 € / m² (only in combination with an individual stand space or package in the MOC)
- Placement of one or several tents on the lawn in a joint "Tent Exhibition" area
- incl. signage next to the tent about the product, brand and stand space in the MOC.