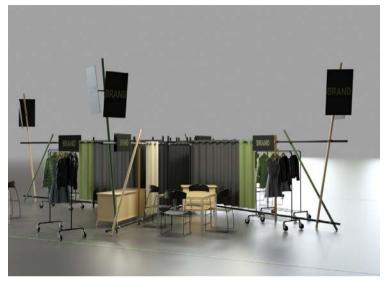

# Full-Service "Apparel 30" - 11.349,00 €

### Booth size 30 sqm - Hall 1-4

#### // Booth services

- · Floor graphic; Graphic field table surface/ panels
- · LED Modul / Memorystick nonstop
- · Electricity (3kWh)
- IP connection symmetrical 10 Mbit/s
- Carpet or Tape
- Wall structure from scaffolding poles
- Partition curtain
- 1 Table "invisible"; 4 Chair Juliette
- · 1 Sideboard vintage colored
- · 2 Clothes rail black

M 1:50

Full-Service "Apparel 30" Variant D

MOC München 12.-14.06.2022