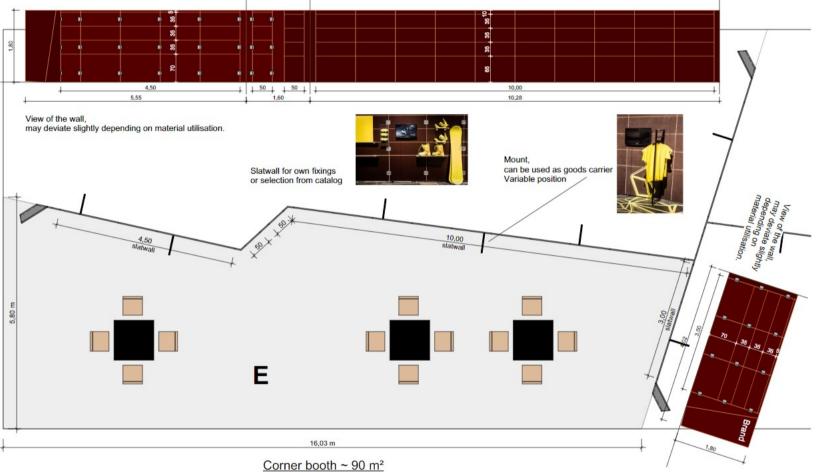

## Full-Service "Hall 90" - 28.449,00 €

### Booth size 90 sqm - Hall 1-4

#### // Booth services

- · Pre-built system POLYGON
- · Floor graphic
- · LED Modul / Memorystick nonstop
- · Electricity (3kWh)
- IP connection symmetrical 10 Mbit/s
- Carpet
- · POLYGON facade 1.80 with 1x graphic field
- · 3 Fixings at choice according to catalog
- 3 Seating groups

#### // General Services

- OutDoor Party & Side program
- Stage Content "On Demand"
- · AUMA fee, stand cleaning
- · Listing in the exhibitor directory with digital brand room
- Unlimited Ticket Voucher & Access to Invitation tool "Connect by ISPO"
- 6 Exhibitor passes

#### // Native Advertising on ISPO.com

3 x table 70 x 70 cm 12 x chair

Full-Service "Hall 90" OutDoor 2022 Variant E OutDoor 2022

Messe München Connecting Global Competence