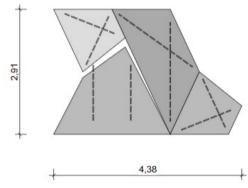

#### // Booth services

- Pre-built system CROWN
- · Floor graphic; Graphic / Labeling
- · LED Modul / Memorystick nonstop
- Electricity (3kWh)
- · IP connection symmetrical 10 Mbit/s
- Carpet
- · CROWN facade 4m high / 5m length
- Tangram formation
- 1 Screen
- 1 Seating group

**OutDoor** 

Presentation area
Variable inclination angles
and heights possible

**FULL-SERVICE START-UP** 

Convenient
Fast Setup
Low investment
Communication
package
Access to event
program

Messe München Connecting Global Competence