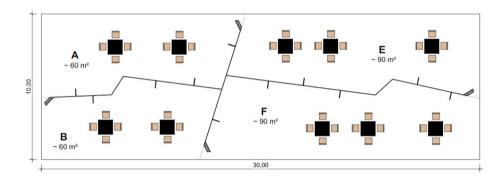

## Full-Service "Hall 90" - 28.449,00 €

### Booth size 90 sqm - Hall 1-4

#### // Booth services

- · Pre-built system POLYGON
- · Floor graphic
- · LED Modul / Memorystick nonstop
- · Electricity (3kWh)
- IP connection symmetrical 10 Mbit/s
- Carpet
- · POLYGON facade 1.80 with 1x graphic field
- · 3 Fixings at choice according to catalog
- 3 Seating groups

#### // General Services

- OutDoor Party & Side program
- Stage Content "On Demand"
- · AUMA fee, stand cleaning
- · Listing in the exhibitor directory with digital brand room
- Unlimited Ticket Voucher & Access to Invitation tool "Connect by ISPO"
- 6 Exhibitor passes

#### // Native Advertising on ISPO.com

3 x table 70 x 70 cm 12 x chair

Full-Service "Hall 90" OutDoor 2022 Variant E OutDoor 2022

Messe München Connecting Global Competence