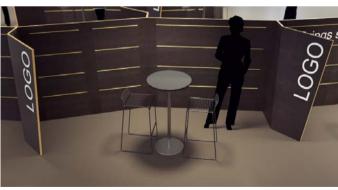

# **FULL-SERVICE HALL**

Convenient
Fast Setup
Communication
package
Access to event
program

Messe München Connecting Global Competence

Page 5

## Full-Service "Hall 15" - 5.789,00 €

### Booth size 15 sqm - Hall 1-4

#### // Booth services

- Pre-built system NATIVE
- · Floor graphic; Graphic / Labeling
- · LED Modul / Memorystick nonstop
- Electricity (3kWh)
- · IP connection symmetrical 10 Mbit/s
- Carpet
- 1 Pinboard
- · 1 Monitor Rack / 1 side only
- · 2 Tables; 2 Chairs
- 1 Screen

#### // General Services

- OutDoor Party & Side program
- Stage Content "On Demand"
- AUMA fee, stand cleaning
- · Listing in the exhibitor directory with digital brand room
- Unlimited Ticket Voucher & Access to Invitation tool "Connect by ISPO"
- 3 Exhibitor passes

#### Corner/Row booth 15 m<sup>2</sup>

- 2 x table 59 x 160 cm height 80 or 100 cm
- 2 x barstool
- 1 x monitor (~ 48") in steel rack together with neighbour
- 1 x wood wool dividing wall/ Pinboard

Full-Service "Hall 15"