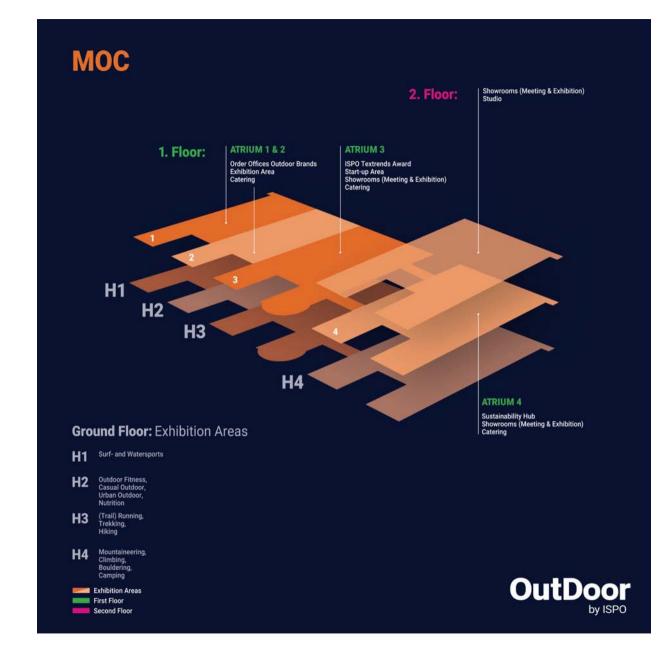

Memorystick nonstop
- · Electricity (3kWh)
- · IP connection symmetrical 10 Mbit/s
- Carpet or Tape
- Wall structure from scaffolding poles
- Partition curtain
- 2 Table "invisible; 8 Chair Juliette
- 2 Sideboard vintage colored , 4 Clothes rail black

#### // General Services

- · OutDoor Party & Side program
- Stage Content "On Demand"
- · AUMA fee, stand cleaning
- · Listing in the exhibitor directory with digital brand room
- Unlimited Ticket Voucher & Access to Invitation tool "Connect by ISPO"
- 3 Exhibitor passes

#### // Listicle Article incl. Content Distribution on ISPO.com









Constructions and equipment in graphical representations. Deviations possible.

M 1:50

Full-Service "Apparel 60" Variant E

OutDoor 2022 MOC München 12.-14.06.2022 Hall 1-4





### **Floor Plan**











Messe München Connecting Global Competence

# **FULL-SERVICE ATRIUM**

Convenient
Fast Setup
Center location
Communication
package
Access to event
program

## Full-Service "Atrium 30" - 9.719,00 €

### Booth size 30sqm - Atrium 1-3

#### // Booth services

- Pre-built system CROWN
- · Floor graphic; Graphic / Labeling
- · LED Modul / Memorystick nonstop
- Electricity (3kWh)
- · IP connection symmetrical 10 Mbit/s
- Carpet
- · CROWN facade 4m high / 5m length
- Tangram formation
- 1 Screen
- 1 Seating group

#### // General Services

- OutDoor Party & Side program
- Stage Content "On Demand"
- AUMA fee, stand cleaning
- · Listing in the exhibitor directory with digital brand room
- Unlimited Ticket Voucher & Access to Invitation tool "Connect by ISPO"
- 3 Exhibitor passes