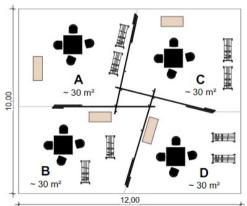

ERVICE APPAREL**

Convenient
Fast Setup
Communication
package
Access to event
program

Page 14

# Full-Service "Apparel 30" - 11.349,00 €

### Booth size 30 sqm - Hall 1-4

#### // Booth services

- · Floor graphic; Graphic field table surface/ panels
- · LED Modul / Memorystick nonstop
- · Electricity (3kWh)
- IP connection symmetrical 10 Mbit/s
- Carpet or Tape
- Wall structure from scaffolding poles
- Partition curtain
- 1 Table "invisible"; 4 Chair Juliette
- · 1 Sideboard vintage colored
- · 2 Clothes rail black

#### // General Services

- · OutDoor Party & Side program
- Stage Content "On Demand"
- · AUMA fee, stand cleaning
- · Listing in the exhibitor directory with digital brand room
- Unlimited Ticket Voucher & Access to Invitation tool "Connect by ISPO"
- 3 Exhibitor passes









M 1:50

Full-Service "Apparel 30" Variant D

MOC München 12.-14.06.2022





## Full-Service "Apparel 60" - 23.339,00 €

### Booth size 30sqm - Hall 1-4

#### // Booth services

- Floor graphic; 1 Graphic field; Graphic field table surface/ panels
- · LED Modul / Memorystick nonstop
- · Electricity (3kWh)
- · IP connection symmetrical 10 Mbit/s
- Carpet or Tape
- Wall structure from scaffolding poles
- Partition curtain
- 2 Table "invisible; 8 Chair Juliette
- 2 Sideboard vintage colored , 4 Clothes rail black

#### // General Services

- · OutDoor Party & Side program
- Stage Content "On Demand"
- · AUMA fee, stand cleaning
- · Listing in the exhibitor directory with digital brand room
- Unlimited Ticket Voucher & Access to Invitation tool "Connect by ISPO"
- 3 Exhibitor passes

###