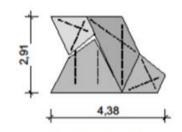

## Full-Service "Atrium 30" - 9.719,00 €

### Booth size 30sqm - Atrium 1-3

#### // Booth services

- Pre-built system CROWN
- · Floor graphic; Graphic / Labeling
- · LED Modul / Memorystick nonstop
- Electricity (3kWh)
- · IP connection symmetrical 10 Mbit/s
- Carpet
- · CROWN facade 4m high / 5m length
- Tangram formation
- 1 Screen
- 1 Seating group

**OutDoor** 

Presentation area
Variable inclination angles
and heights possible

**FULL-SERVICE START-UP** 

Convenient
Fast Setup
Low investment
Communication
package
Access to event
program

Messe München Connecting Global Competence