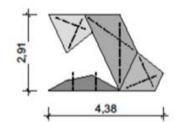

## Full-Service "Start-ups" - 1.999,00 €

### Booth size 4 sqm - Start-up Area

#### // Booth services

- · Pre-built system POLYGON
- · Floor graphic; 1 Graphic field
- LED Modul / Memorystick nonstop
- Electricity (3kWh)
- IP connection symmetrical 10 Mbit/s
- Carpet
- · POLYGON facade 1.60 with 2x graphic field
- 1 Fixing at choice according to catalog
- 1 Seating groups

#### Deviations possible

Slatwall for own fixings or selection from catalog

View of the wall, may deviate slightly depending on material utilisation.

#### Corner/Row booth ~ 5 m<sup>2</sup>

1 x high table d 70 cm

2 x barstool

Full-Service "Start-Ups" M 1:50 Variante A OutDoor 2022 MOC München 12.-14.06.2022 Alrium 1-3

2022 4.06.2022

\_\_\_\_ 30 m<sup>2</sup>