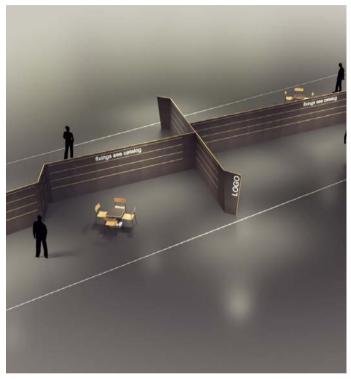

## Full-Service "Hall 90" - 28.449,00 €

### Booth size 90 sqm - Hall 1-4

#### // Booth services

- · Pre-built system POLYGON
- · Floor graphic
- · LED Modul / Memorystick nonstop
- · Electricity (3kWh)
- IP connection symmetrical 10 Mbit/s
- Carpet
- · POLYGON facade 1.80 with 1x graphic field
- · 3 Fixings at choice according to catalog
- 3 Seating groups

#### // General Services

- OutDoor Party & Side program
- Stage Content "On Demand"
- · AUMA fee, stand cleaning
- · Listing in the exhibitor directory with digital brand room
- Unlimited Ticket Voucher & Access to Invitation tool "Connect by ISPO"
- 6 Exhibitor passes

#### // Native Advertising on ISPO.com

3 x table 70 x 70 cm 12 x chair

Full-Service "Hall 90" OutDoor 2022 Variant E OutDoor 2022

Messe München Connecting Global Competence