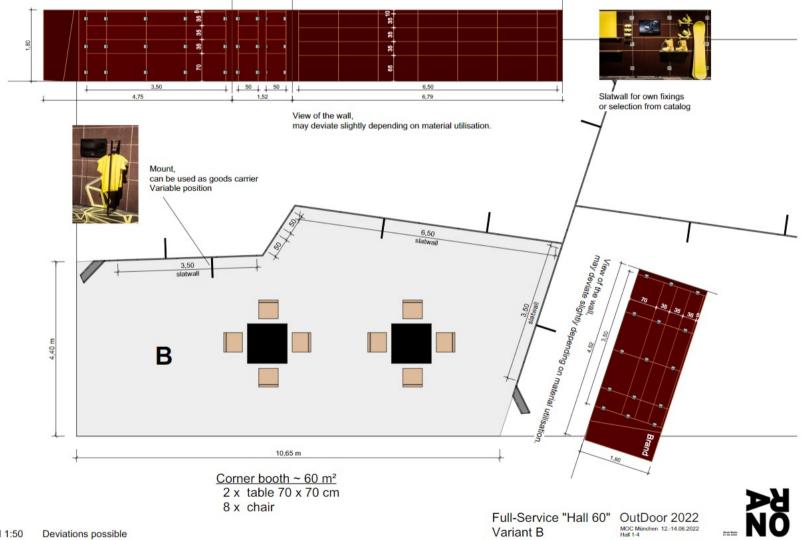

## Full-Service "Hall 60" - 19.999,00 €

### Booth size 60 sqm - Hall 1-4

#### // Booth services

- POLYGON facade 1.80 with 1x graphic field
- · Floor graphic
- · LED Modul / Memorystick nonstop
- · Electricity (3kWh)
- IP connection symmetrical 10 Mbit/s
- Carpet
- 2 Fixings at choice according to catalog
- · 2 Seating groups