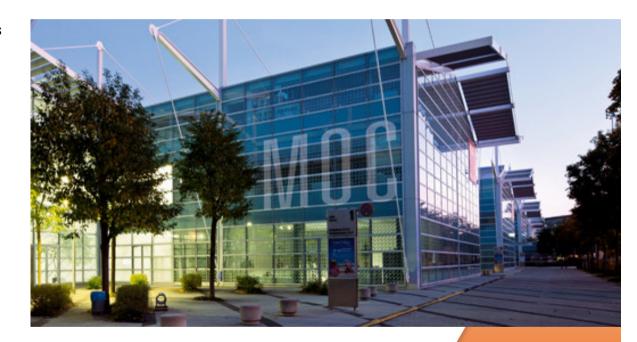

excl. for holders of an order office)



### **MOC** – Benefits of the new 2022 location

The MOC Order and Convention Center Munich offers a variety of benefits for exhibitors and visitors

- // Central location with very good infrastructure for visitors and exhibitors
- // Divers options of participation and exhibition options to present your brand and company
- // Choose from spaces in 4 trade fair halls, inside courtyards, existing, temporary showrooms and several outside areas
- // Attractive packages, starting from 39€/sqm, for product placement in integrated tent and campaing exhibitions
- // Possibilities from individual brand and product presentation to integration in group exhibitions
- // Integration in overall event communication and presenting packages for advertising spaces





### **Location Overview**















# **FULL-SERVICE HALL**

Convenient
Fast Setup
Communication
package
Access to event
program

Messe München Connecting Global Competence

Page 5

## Full-Service "Hall 15" - 5.789,00 €

### Booth size 15 sqm - Hall 1-4

#### // Booth services

- Pre-built system NATIVE
- · Floor graphic; Graphic / Labeling
- · LED Modul / Memorystick nonstop
- Electricity (3kWh)
- · IP connection symmetrical 10 Mbit/s
- Carpet
- 1 Pinboard
- · 1 Monitor Rack / 1 side only
- · 2 Tables; 2 Chairs
- 1 Screen

#### // General Services

- OutDoor Party & Side program
- Stage Content "On Demand"
- AUMA fee, stand cleaning
- · Listing in the exhibitor directory with digital brand room
- Unlimited Ticket Voucher & Access to Invitation tool "Connect by ISPO"
- 3 Exhibito