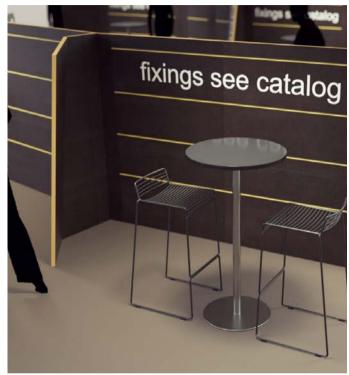

#### // Booth services

- POLYGON facade 1.80 with 1x graphic field
- · Floor graphic
- · LED Modul / Memorystick nonstop
- · Electricity (3kWh)
- IP connection symmetrical 10 Mbit/s
- Carpet
- 2 Fixings at choice according to catalog
- · 2 Seating groups

#### // Booth services

- · Pre-built system POLYGON
- · Floor graphic
- · LED Modul / Memorystick nonstop
- · Electricity (3kWh)
- IP connection symmetrical 10 Mbit/s
- Carpet
- · POLYGON facade 1.80 with 1x graphic field
- · 3 Fixings at choice according to catalog
- 3 Seating groups

#### // Booth services

- · Pre-built system POLYGON
- · Floor graphic; 1 Graphic field
- LED Modul / Memorystick nonstop
- Electricity (3kWh)
- IP connection symmetrical 10 Mbit/s
- Carpet
- · POLYGON facade 1.60 with 2x graphic field
- 1 Fixing at choice according to catalog
- 1 Seating groups