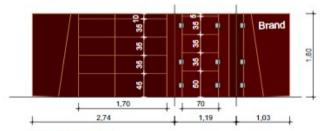

# Full-Service "Apparel 30" - 11.349,00 €

### Booth size 30 sqm - Hall 1-4

#### // Booth services

- · Floor graphic; Graphic field table surface/ panels
- · LED Modul / Memorystick nonstop
- · Electricity (3kWh)
- IP connection symmetrical 10 Mbit/s
- Carpet or Tape
- Wall structure from scaffolding poles
- Partition curtain
- 1 Table "invisible"; 4 Chair Juliette
- · 1 Sideboard vintage colored
- · 2 Clothes rail black

M 1:50

Full-Service "Apparel 30" Variant D

MOC München 12.-14.06.2022