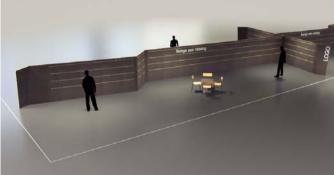

## Full-Service "Atrium 30" - 9.719,00 €

### Booth size 30sqm - Atrium 1-3

#### // Booth services

- Pre-built system CROWN
- · Floor graphic; Graphic / Labeling
- · LED Modul / Memorystick nonstop
- Electricity (3kWh)
- · IP connection symmetrical 10 Mbit/s
- Carpet
- · CROWN facade 4m high / 5m length
- Tangram formation
- 1 Screen
- 1 Seating group

#### // General Services

- OutDoor Party & Side program
- Stage Content "On Demand"
- AUMA fee, stand cleaning
- · Listing in the exhibitor directory with digital brand room
- Unlimited Ticket Voucher & Access to Invitation tool "Connect by ISPO"
- 3 Exhibitor passes