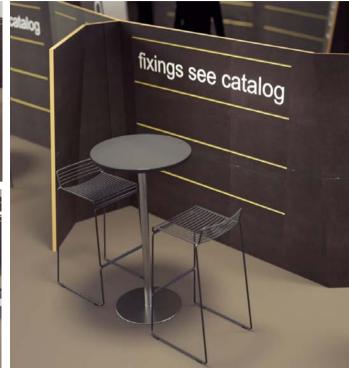

#### // Booth services

- POLYGON facade 1.80 with 1x graphic field
- · Floor graphic
- · LED Modul / Memorystick nonstop
- · Electricity (3kWh)
- IP connection symmetrical 10 Mbit/s
- Carpet
- 2 Fixings at choice according to catalog
- · 2 Seating groups

#### // Booth services

- · Pre-built system POLYGON
- · Floor graphic
- · LED Modul / Memorystick nonstop
- · Electricity (3kWh)
- IP connection symmetrical 10 Mbit/s
- Carpet
- · POLYGON facade 1.80 with 1x graphic field
- · 3 Fixings at choice according to catalog
- 3 Seating groups

#### // Booth services

- · Pre-built system POLYGON
- · Floor graphic; 1 Graphic field
- LED Modul / Memorystick nonstop
- Electricity (3kWh)
- IP connection symmetrical 10 Mbit/s
- Carpet
- · POLYGON facade 1.60 with 2x graphic field
- 1 Fixing at choice according to catalog
- 1 Seating groups