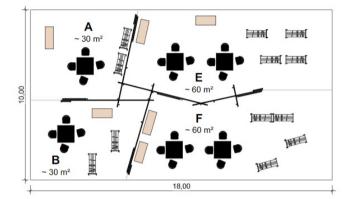

12.-14.06.2022





## Full-Service "Apparel 60" - 23.339,00 €

### Booth size 30sqm - Hall 1-4

#### // Booth services

- Floor graphic; 1 Graphic field; Graphic field table surface/ panels
- · LED Modul / Memorystick nonstop
- · Electricity (3kWh)
- · IP connection symmetrical 10 Mbit/s
- Carpet or Tape
- Wall structure from scaffolding poles
- Partition curtain
- 2 Table "invisible; 8 Chair Juliette
- 2 Sideboard vintage colored , 4 Clothes rail black

#### // General Services

- · OutDoor Party & Side program
- Stage Content "On Demand"
- · AUMA fee, stand cleaning
- · Listing in the exhibitor directory with digital brand room
- Unlimited Ticket Voucher & Access to Invitation tool "Connect by ISPO"
- 3 Exhibitor passes

#### // Listicle Article incl. Content Distribution on ISPO.com









Constructions and equipment in graphical representations. Deviations possible.

M 1:50

Full-Service "Apparel 60" Variant E

OutDoor 2022 MOC München 12.-14.06.2022 Hall 1-4





### **Floor Plan**











Messe München Connecting Global Competence

# **FULL-SERVICE ATRIUM**

Convenient
Fast Setup
Center location
Communication
package
Access to event
program

## Full-Service "Atrium 30" - 9.719,00 €

### Booth size 30sqm - Atrium 1-3

#### // Booth services

- Pre-built system CROWN
- · Floor graphic; Graphic / Labeling
- · LED Modul / Memorystick nonstop
- Electricity (3kWh)
- · IP connection symmetrical 10 Mbit/s
- Carpet
- · CROWN facade 4m high / 5m length
- Tangram formation
- 1 Screen
- 1 Seating group

#### // General Services

- OutDoor Party & Side program
- Stage Conte