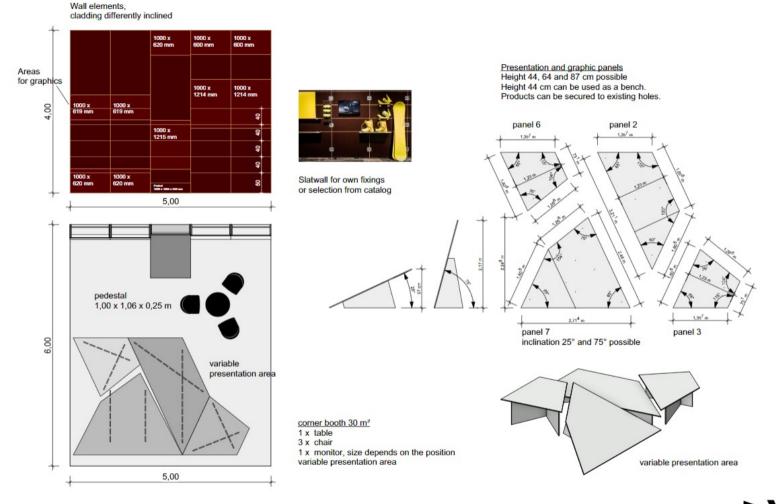

#### Deviations possible

Slatwall for own fixings or selection from catalog

View of the wall, may deviate slightly depending on material utilisation.

#### Corner/Row booth ~ 5 m<sup>2</sup>

1 x high table d 70 cm

2 x barstool

Full-Service "Start-Ups" M 1:50 Variante A OutDoor 2022 MOC München 12.-14.06.2022 Alrium 1-3

2022 4.06.2022

\_\_\_\_ 30 m<sup>2</sup>

15 m²

## **INDIVIDUAL BRAND PRESENTATIONS**

Own Brand Presentation space options & positions