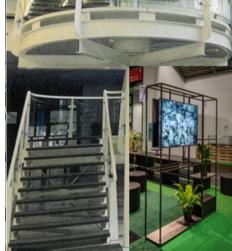

#### **Entrance area of MOC**

#### // Booth Services

- Floor graphic in the main entrance which leads to the Showrooms
- · Highlight-Product Presentation in the Scaffold
- · Company Logo on the LED Screen next to the Stairs
- Electricity (3kWh)
- · Listing in the exhibitor directory with digital brand room