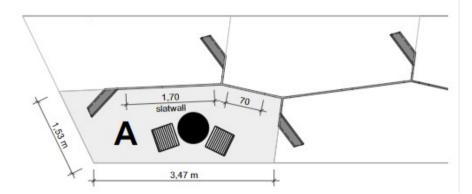

## Full-Service "Start-ups" - 1.999,00 €

### Booth size 4 sqm - Start-up Area

#### // Booth services

- · Pre-built system POLYGON
- · Floor graphic; 1 Graphic field
- LED Modul / Memorystick nonstop
- Electricity (3kWh)
- IP connection symmetrical 10 Mbit/s
- Carpet
- · POLYGON facade 1.60 with 2x graphic field
- 1 Fixing at choice according to catalog
- 1 Seating groups

#### Deviations possible

Slatwall for own fixings or selection from catalog

View of the wall, may deviate slightly depending on material utilisation.

#### Corner/Row booth ~ 5 m<sup>2</sup>

1 x high table d 70 cm

2 x barstool

Full-Service "Start-Ups" M 1:50 Variante A OutDoor 2022 MOC München 12.-14.06.2022 Alrium 1-3

2022 4.06.2022

\_\_\_\_ 30 m<sup>2</sup>