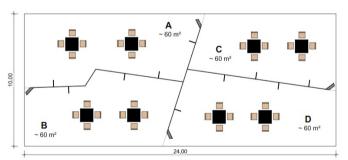

## Full-Service "Hall 60" - 19.999,00 €

### Booth size 60 sqm - Hall 1-4

#### // Booth services

- POLYGON facade 1.80 with 1x graphic field
- · Floor graphic
- · LED Modul / Memorystick nonstop
- · Electricity (3kWh)
- IP connection symmetrical 10 Mbit/s
- Carpet
- 2 Fixings at choice according to catalog
- · 2 Seating groups