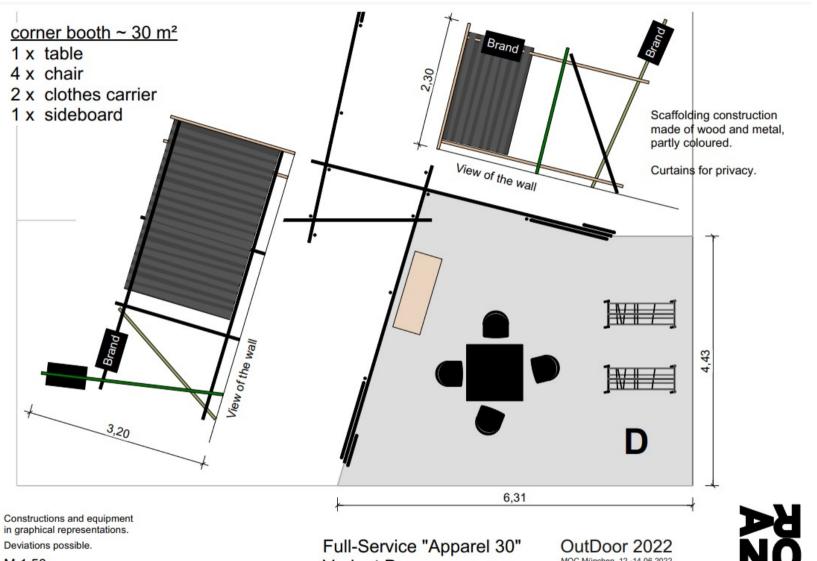

# Full-Service "Apparel 30" - 11.349,00 €

### Booth size 30 sqm - Hall 1-4

#### // Booth services

- · Floor graphic; Graphic field table surface/ panels
- · LED Modul / Memorystick nonstop
- · Electricity (3kWh)
- IP connection symmetrical 10 Mbit/s
- Carpet or Tape
- Wall structure from scaffolding poles
- Partition curtain
- 1 Table "invisible"; 4 Chair Juliette
- · 1 Sideboard vintage colored
- · 2 Clothes rail black

M 1:50

Full-Service "Apparel 30" Variant D

MOC München 12.-14.06.2022