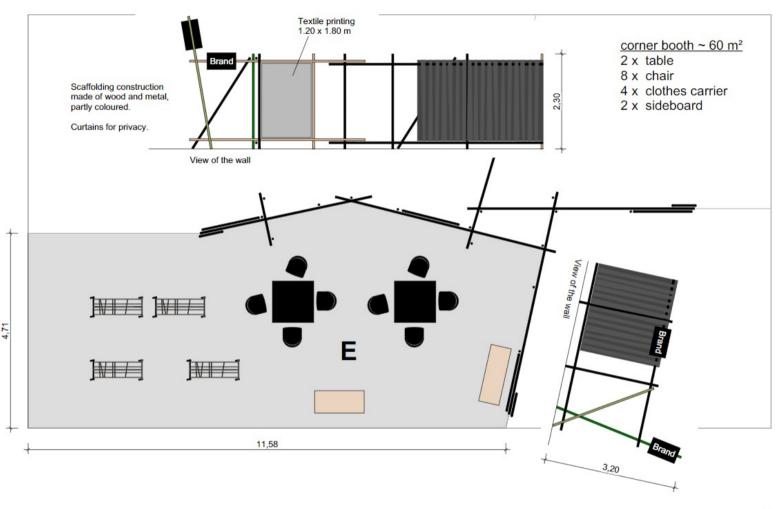

#### // Booth services

- · Floor graphic; Graphic field table surface/ panels
- · LED Modul / Memorystick nonstop
- · Electricity (3kWh)
- IP connection symmetrical 10 Mbit/s
- Carpet or Tape
- Wall structure from scaffolding poles
- Partition curtain
- 1 Table "invisible"; 4 Chair Juliette
- · 1 Sideboard vintage colored
- · 2 Clothes rail black

#### // General Services

- · OutDoor Party & Side program
- Stage Content "On Demand"
- · AUMA fee, stand cleaning
- · Listing in the exhibitor directory with digital brand room
- Unlimited Ticket Voucher & Access to Invitation tool "Connect by ISPO"
- 3 Exhibitor passes

M 1:50

Full-Service "Apparel 30" Variant D

MOC München 12.-14.06.2022