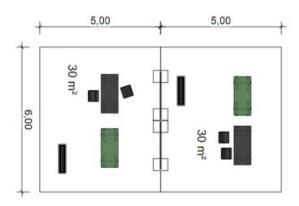

Corner/Row booth 30 m<sup>2</sup>

2 x table 59 x 160 cm height 80 or 100 cm

2 x barstool

1 x monitor (~ 40") in steel rack

2 x wood wool dividing wall/Pinboard

Full-Service "Hall 30"

OutDoor 2022

MOC München 12.-14.06.2022 Hall 1-4

M 1:50