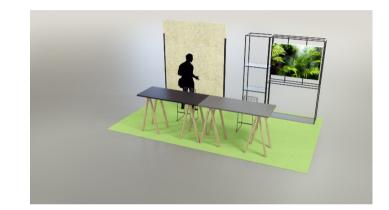

#### Corner/Row booth 15 m<sup>2</sup>

- 2 x table 59 x 160 cm height 80 or 100 cm
- 2 x barstool
- 1 x monitor (~ 48") in steel rack together with neighbour
- 1 x wood wool dividing wall/ Pinboard

Full-Service "Hall 15"