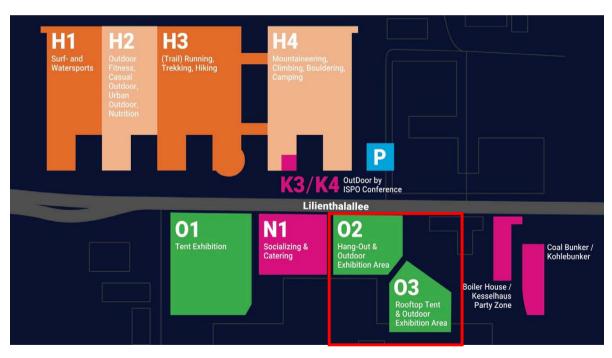

**Outdoor Placements:** 

- Tent Exhibition
- Rooftop Tent Exhibition
- Outdoor Exhibition Area

Presenting Package Communication Package

(Exclusively for holders of an Order office)

- Presenting Package
- Communication package (excl. for holders of an order office)

### **Outside Area**

### **Tent Exhibition**

- // Participation fee: 39 € / m² (only in combination with an individual stand space or package in the MOC)
- Placement of one or several tents on the lawn in a joint "Tent Exhibition" area
- incl. signage next to the tent about the product, brand and stand space in the MOC.

### **Rooftop Tent Exhibition & Outdoor Exhibition Area**

- // Participation fee: 79 € / m² excl. additional costs like communication fee, AUMA, advance payment services, waste disposal fee
- Placement of a Camper Van in the "Rooftop Tent Exhibition" Area or other camping products in the Hang-Out & Outdoor Exhibition Area.