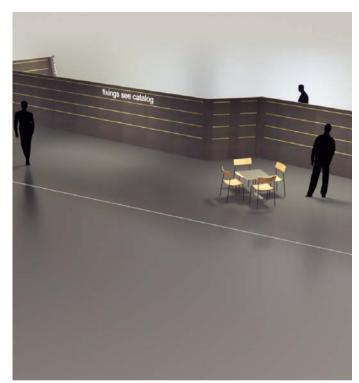

## Full-Service "Hall 60" - 19.999,00 €

### Booth size 60 sqm - Hall 1-4

#### // Booth services

- POLYGON facade 1.80 with 1x graphic field
- · Floor graphic
- · LED Modul / Memorystick nonstop
- · Electricity (3kWh)
- IP connection symmetrical 10 Mbit/s
- Carpet
- 2 Fixings at choice according to catalog
- · 2 Seating groups

#### // General Services

- OutDoor Party & Side program
- Stage Content "On Demand"
- · AUMA fee, stand cleaning
- · Listing in the exhibitor directory with digital brand room
- Unlimited Ticket Voucher & Access to Invitation tool "Connect by ISPO"
- 4 Exhibitor passes