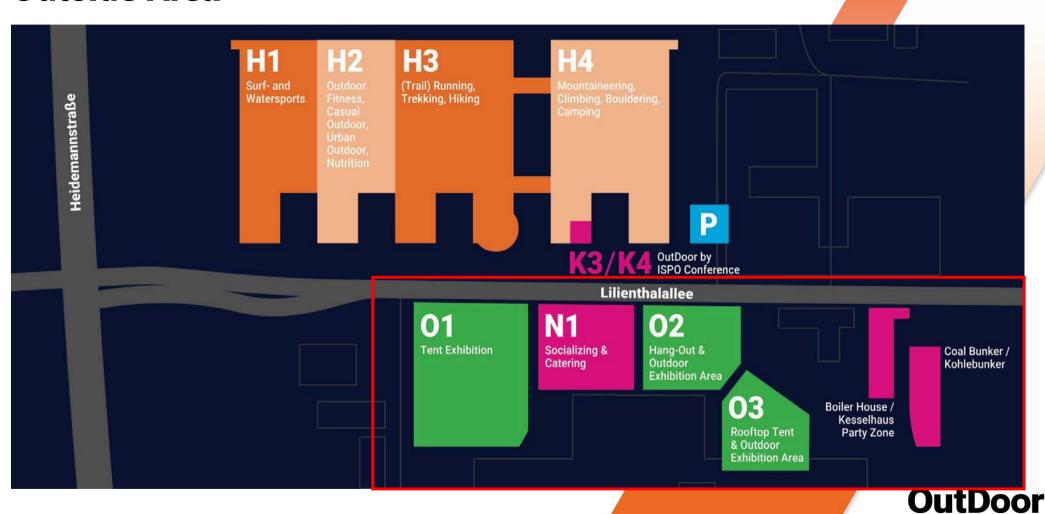

### **Location Overview**

### **Outside Area**

### **Tent Exhibition**

- // Participation fee: 39 € / m² (only in combination with an individual stand space or package in the MOC)
- Placement of one or several tents on the lawn in a joint "Tent Exhibition" area
- incl. signage next to the tent about the product, brand and stand space in the MOC.

### **Rooftop Tent Exhibition & Outdoor Exhibition Area**

- // Participation fee: 79 € / m² excl. additional costs like communication fee, AUMA, advance payment services, waste disposal fee
- Placement of a Camper Van in the "Rooftop Tent Exhibition" Area or other camping products in the Hang-Out & Outdoor Exhibition Area.