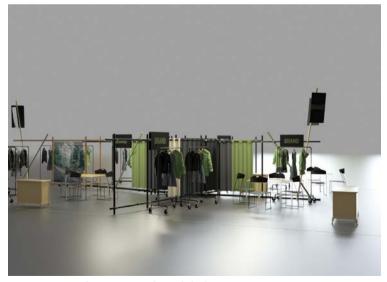

## Full-Service "Apparel 60" - 23.339,00 €

### Booth size 30sqm - Hall 1-4

#### // Booth services

- Floor graphic; 1 Graphic field; Graphic field table surface/ panels
- · LED Modul / Memorystick nonstop
- · Electricity (3kWh)
- · IP connection symmetrical 10 Mbit/s
- Carpet or Tape
- Wall structure from scaffolding poles
- Partition curtain
- 2 Table "invisible; 8 Chair Juliette
- 2 Sideboard vintage colored , 4 Clothes rail black

#### // Listicle Article incl. Content Distribution on ISPO.com

Constructions and equipment in graphical representations. Deviations possible.

M 1:50

Full-Service "Apparel 60" Variant E

OutDoor 2022 MOC München 12.-14.06.2022 Hall 1-4