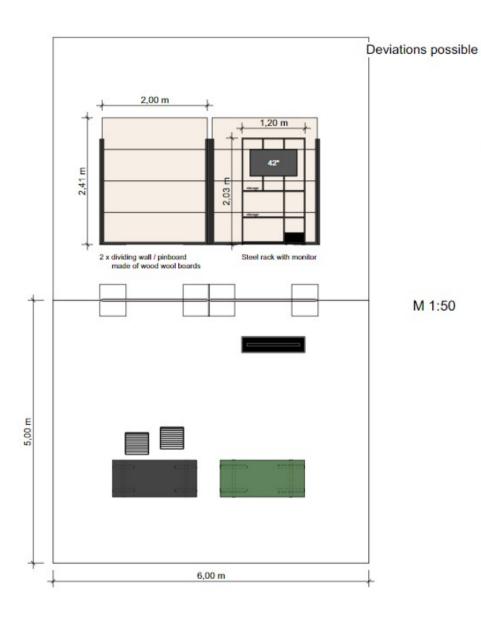

#### Deviations possible

Slatwall for own fixings or selection from catalog

View of the wall, may deviate slightly depending on material utilisation.

#### Corner/Row booth ~ 5 m<sup>2</sup>

1 x high table d 70 cm

2 x barstool

Full-Service "Start-Ups" M 1:50 Variante A OutDoor 2022 MOC München 12.-14.06.2022 Alrium 1-3

2022 4.06.2022

\_\_\_\_ 30 m<sup>2</sup>