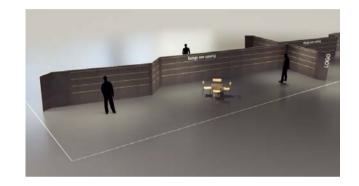

## Full-Service "Hall 60" - 19.999,00 €

### Booth size 60 sqm - Hall 1-4

#### // Booth services

- POLYGON facade 1.80 with 1x graphic field
- · Floor graphic
- · LED Modul / Memorystick nonstop
- · Electricity (3kWh)
- IP connection symmetrical 10 Mbit/s
- Carpet
- 2 Fixings at choice according to catalog
- · 2 Seating groups