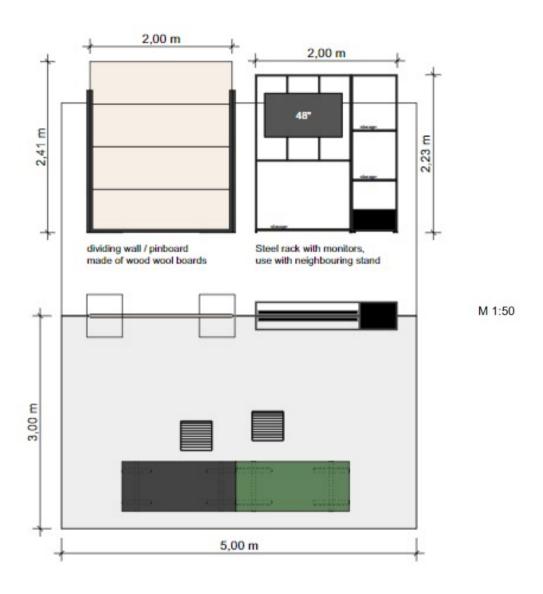

#### Corner/Row booth 15 m<sup>2</sup>

- 2 x table 59 x 160 cm height 80 or 100 cm
- 2 x barstool
- 1 x monitor (~ 48") in steel rack together with neighbour
- 1 x wood wool dividing wall/ Pinboard

Full-Service "Hall 15"

M 1:50