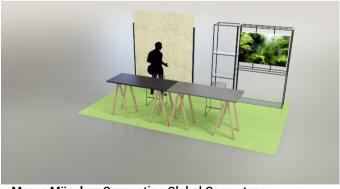

#### Corner/Row booth 15 m<sup>2</sup>

- 2 x table 59 x 160 cm height 80 or 100 cm
- 2 x barstool
- 1 x monitor (~ 48") in steel rack together with neighbour
- 1 x wood wool dividing wall/ Pinboard

Full-Service "Hall 15"