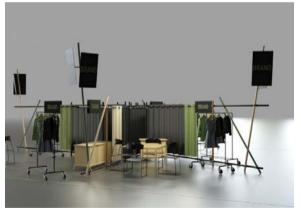

#### // Native Advertising on ISPO.com

3 x table 70 x 70 cm 12 x chair

Full-Service "Hall 90" OutDoor 2022 Variant E OutDoor 2022

Messe München Connecting Global Competence