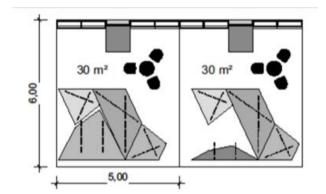

Corner/Row booth 30 m<sup>2</sup>

2 x table 59 x 160 cm height 80 or 100 cm

2 x barstool

1 x monitor (~ 40") in steel rack

2 x wood wool dividing wall/Pinboard

Full-Service "Hall 30"

OutDoor 2022

MOC München 12.-14.06.2022 Hall 1-4

M 1:50