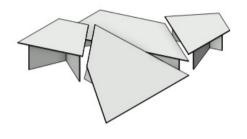

#### Corner/Row booth ~ 5 m<sup>2</sup>

1 x high table d 70 cm

2 x barstool

Full-Service "Start-Ups" M 1:50 Variante A OutDoor 2022 MOC München 12.-14.06.2022 Alrium 1-3

2022 4.06.2022

\_\_\_\_ 30 m<sup>2</sup>

15 m²

## **INDIVIDUAL BRAND PRESENTATIONS**

Own Brand Presentation space options & positions