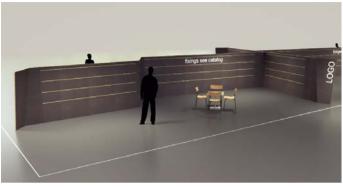

## Full-Service "Start-ups" - 1.999,00 €

### Booth size 4 sqm - Start-up Area

#### // Booth services

- · Pre-built system POLYGON
- · Floor graphic; 1 Graphic field
- LED Modul / Memorystick nonstop
- Electricity (3kWh)
- IP connection symmetrical 10 Mbit/s
- Carpet
- · POLYGON facade 1.60 with 2x graphic field
- 1 Fixing at choice according to catalog
- 1 Seating groups

#### // General Services

- OutDoor Party & Side program
- Stage Content "On Demand"
- · AUMA fee, Stand cleaning
- · Listing in the exhibitor directory with digital brand room
- Unlimited Ticket Voucher & Access to Invitation tool "Connect by ISPO"
- 3 Exhibitor passes