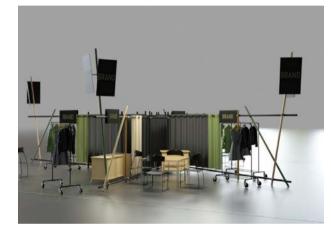

# Full-Service "Apparel 30" - 11.349,00 €

### Booth size 30 sqm - Hall 1-4

#### // Booth services

- · Floor graphic; Graphic field table surface/ panels
- · LED Modul / Memorystick nonstop
- · Electricity (3kWh)
- IP connection symmetrical 10 Mbit/s
- Carpet or Tape
- Wall structure from scaffolding poles
- Partition curtain
- 1 Table "invisible"; 4 Chair Juliette
- · 1 Sideboard vintage colored
- · 2 Clothes rail black

M 1:50

Full-Service "Apparel 30" Variant D

MOC München 12.-14.06.2022