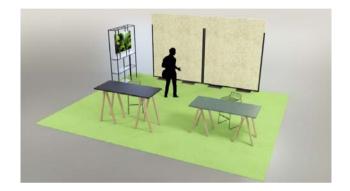

#### Corner/Row booth 15 m<sup>2</sup>

- 2 x table 59 x 160 cm height 80 or 100 cm
- 2 x barstool
- 1 x monitor (~ 48") in steel rack together with neighbour
- 1 x wood wool dividing wall/ Pinboard

Full-Service "Hall 15"

OutDoor 2022

MOC München 12.-14.06.2022 Hall 1-4