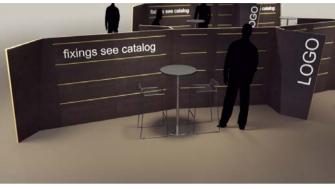

#### // Booth services

- POLYGON facade 1.80 with 1x graphic field
- · Floor graphic
- · LED Modul / Memorystick nonstop
- · Electricity (3kWh)
- IP connection symmetrical 10 Mbit/s
- Carpet
- 2 Fixings at choice according to catalog
- · 2 Seating groups

#### // Booth services

- · Pre-built system POLYGON
- · Floor graphic
- · LED Modul / Memorystick nonstop
- · Electricity (3kWh)
- IP connection symmetrical 10 Mbit/s
- Carpet
- · POLYGON facade 1.80 with 1x graphic field
- · 3 Fixings at choice according to catalog
- 3 Seating groups

#### // Booth services

- · Pre-built system POLYGON
- · Floor graphic; 1 Graphic field
- LED Modul / Memorystick nonstop
- Electricity (3kWh)
- IP connection symmetrical 10 Mbit/s
- Carpet
- · POLYGON facade 1.60 with 2x graphic field
- 1 Fixing at choice according to catalog
- 1 Seating groups