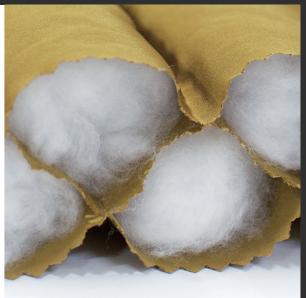

#### What is ARCTUBE

Traditional down fabrics require the quilting process to create down channels or patterns. This quilting structure may cause feather loss at stitched areas.

ARCTUBE is a futuristic down proof fabric that does not require quilting. It is structured in multylayers that prevent wind from penetrating. ARCTUBE fabric is breathable and its tight construction prevests feathers from coming out. It can save production time and cost.

#### REAL SEAMLESS

No quilting - No extra cost for quilting - Does not break the surface

#### WIND PROOF

High density yarn structure

- Acts strongly against the penetration of wind - Help keeping body heat

#### DOWN PROOF

High density double layer weave - Prevent feathers from comming out

#### LIGHTNESS

No down bag - Using 20denier yarns - Extreamly light weight

### FLEXIBILITY

Using spandex yarns - Improve movement and durabliity