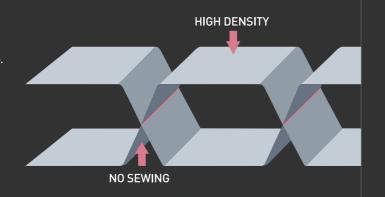

### I-TUBE FLUS 3LAYERS INDEPENDENT TUBE

NO SEWING

Weave Plain Dobby Stripe Printed

#### - High density stitchless triple weave down proof fabrics.

- Aditional layer strongly prevents wind from penetrating and
- keep body heat.
- Honeycomb sturcture double the durability.
- Improved water proof funtion.
- All different size of channels are available by requirement.