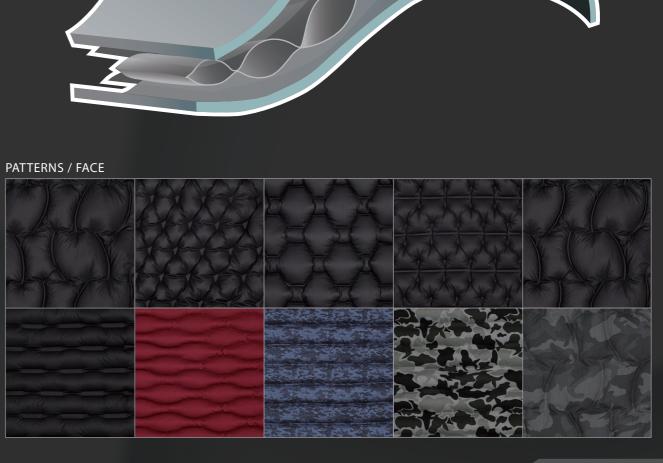

# K-TUBE KNIT TUBE

- Various patterns are available

- It can be applied all different shapes and lines on the pattern
- (Straight lines / Curved lines / Diamond / Zigzag .... etc)
- Adding functional film
- It improves function (Water/Wind/Mite proof/Breathable ... etc)
- It can be appled all different types of fabrics (Wool / Cotton / Velvet / Leather ... etc)
- Defends on weight and funtion, the number layers are changeable.

### Seamless

Composition

Functional Membrane Film - Goretex - micropore - PU

STRETCH BREATHABLE

- Polyester

Nylon

Cotton

All of kinds contents Woven/Kint, Tricot weave

#### PATTERNS