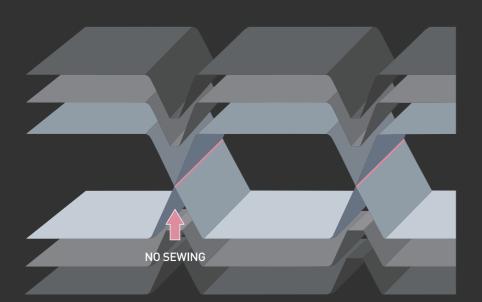

# I-TUBE INDEPENDENT TUBE

- High density stitchless double weave down proof fabrics.

- 20D, 30D, 50D, OR 20D, 30D Spandex qualities are available.
- Textured and printed qualities are available.
- (Dobby / Geometric / Camouflage / Floral prints)
- Better durability and clear surface than traditional quilted
- downs and hot melting downs.
- No down bag
- Very light weight
- All different size of channels are available by requirement.

### I-TUBE FLUS 3LAYERS INDEPENDENT TUBE

NO SEWING

Weave Plain Dobby Stripe Printed

#### - High density stitchless triple weave down proof fabrics.

- Aditional layer strongly prevents wind from penetrating and
- keep body heat.
- Honeycomb sturcture double the durability.
- Improved water proof funtion.
- All different size of channels are available by requirement.