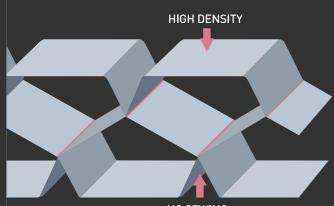

#### WIND PROOF

High density yarn structure

- Acts strongly against the penetration of wind - Help keeping body heat

#### DOWN PROOF

High density double layer weave - Prevent feathers from comming out