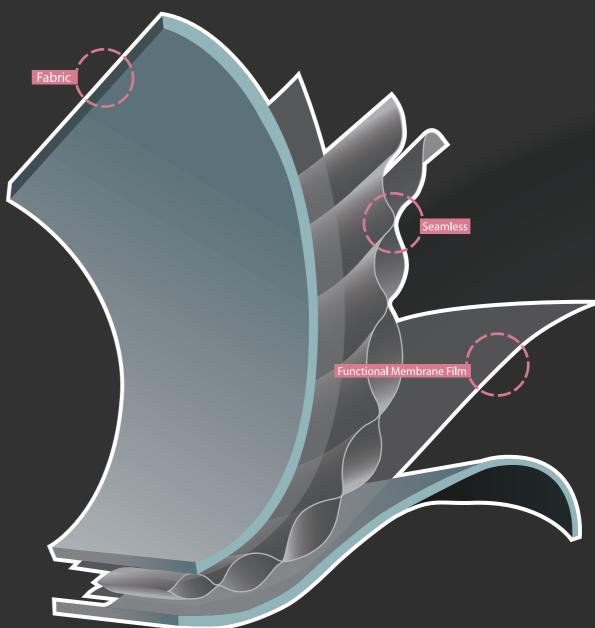

#### What is ARCTUBE

Traditional down fabrics require the quilting process to create down channels or patterns. This quilting structure may cause feather loss at stitched areas.

ARCTUBE is a futuristic down proof fabric that does not require quilting. It is structured in multylayers that prevent wind from penetrating. ARCTUBE fabric is breathable and its tight construction prevests feathers from coming out. It can save production time and cost.

#### REAL SEAMLESS

No quilting - No extra cost for quilting - Does not break the surface

#### WIND PROOF

High density yarn structure

- Acts strongly against the penetration of wind - Help keeping body heat

#### DOWN PROOF

High density double layer weave - Prevent feathers from comming out

#### LIGHTNESS

No down bag - Using 20denier yarns - Extreamly light weight

### FLEXIBILITY

Using spandex yarns - Improve movement and durabliity

### Seamless

Composition

Functional Membrane Film - Goretex - micropore - PU

STRETCH BREATHABLE

- Polyester

Nylon

Cotton

All of kinds contents Woven/Kint, Tricot weave