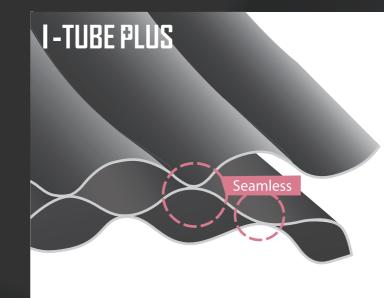

### I-TUBE FLUS 3LAYERS INDEPENDENT TUBE

NO SEWING

Weave Plain Dobby Stripe Printed

#### - High density stitchless triple weave down proof fabrics.

- Aditional layer strongly prevents wind from penetrating and
- keep body heat.
- Honeycomb sturcture double the durability.
- Improved water proof funtion.
- All different size of channels are available by requirement.