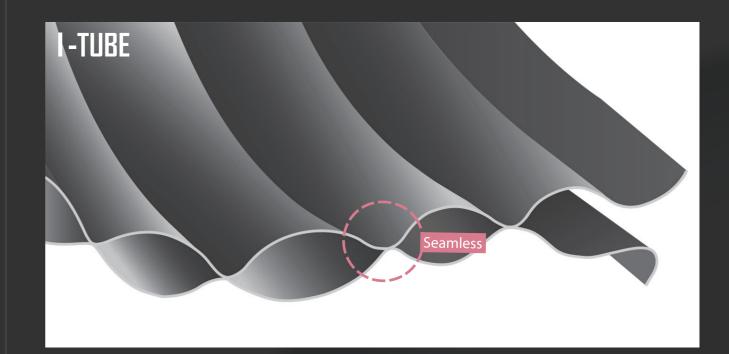

# I-TUBE INDEPENDENT TUBE

- High density stitchless double weave down proof fabrics.

- 20D, 30D, 50D, OR 20D, 30D Spandex qualities are available.
- Textured and printed qualities are available.
- (Dobby / Geometric / Camouflage / Floral prints)
- Better durability and clear surface than traditional quilted
- downs and hot melting downs.
- No down bag
- Very light weight
- All different size of channels are available by requirement.