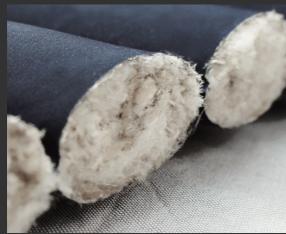

#### What is ARCTUBE

Traditional down fabrics require the quilting process to create down channels or patterns. This quilting structure may cause feather loss at stitched areas.

ARCTUBE is a futuristic down proof fabric that does not require quilting. It is structured in multylayers that prevent wind from penetrating. ARCTUBE fabric is breathable and its tight construction prevests feathers from coming out. It can save production time and cost.

#### DOWN PROOF

High density double layer weave - Prevent feathers from comming out