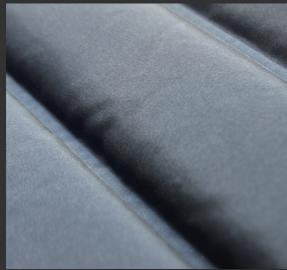

#### What is ARCTUBE

Traditional down fabrics require the quilting process to create down channels or patterns. This quilting structure may cause feather loss at stitched areas.

ARCTUBE is a futuristic down proof fabric that does not require quilting. It is structured in multylayers that prevent wind from penetrating. ARCTUBE fabric is breathable and its tight construction prevests feathers from coming out. It can save production time and cost.

#### REAL SEAMLESS

No quilting - No extra cost for quilting - Does not break the surface