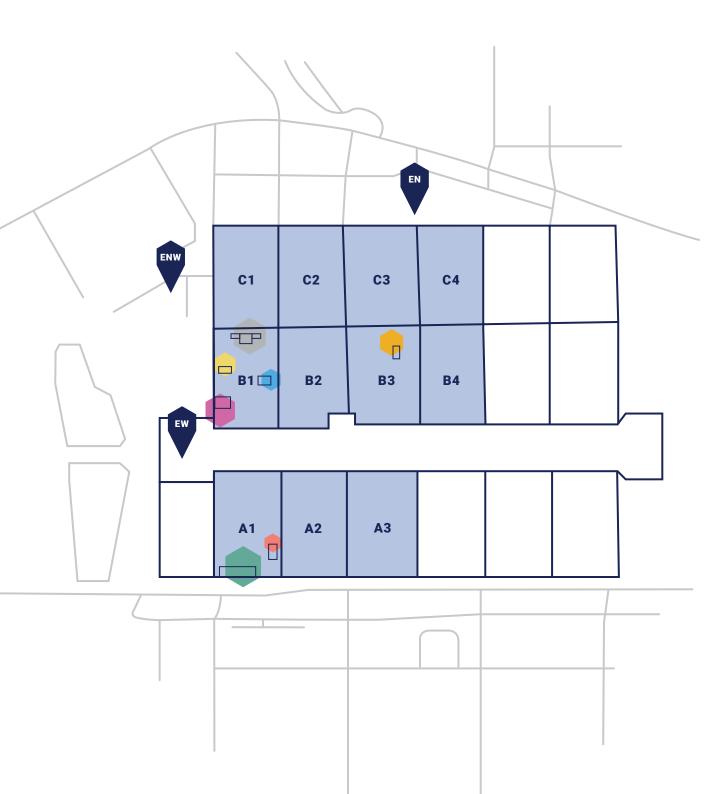

|            |                                                                                              | ISPO<br>Munich                                                                                                     |
|------------|----------------------------------------------------------------------------------------------|--------------------------------------------------------------------------------------------------------------------|
| EW         | Main Entrance West<br>ISPO 520M by Highsnobie                                                | ety                                                                                                                |
| A1-A3      | <b>Outdoor</b><br>• Sustainability Hub<br>• Sports Travel Hub                                | <ul> <li>Italian Village</li> <li>Scandinavian Village</li> <li>French Village</li> <li>Spanish Village</li> </ul> |
| B1         | Future Lab<br>• ISPO Award<br>• Digitize Hub<br>• Talent Hub<br>• Zeitgeist                  | • ISPO Brandnew<br>• GameChanger SportsHub<br>• ISPO Lounge                                                        |
| <b>B2</b>  | Snowsports, Sportsfashion                                                                    |                                                                                                                    |
| <b>B</b> 3 | <b>Teamsports, Health an</b><br>• Padel Village<br>• Pickleball Court                        | <b>d Fitness</b><br>• Athletic Excellence,<br>Running & Recovery Hub                                               |
| <b>B4</b>  | Teamsports, Sourcing and Manufacturing                                                       |                                                                                                                    |
| C1         | <b>Textrends</b><br>ISPO Textrends Award                                                     |                                                                                                                    |
| C2         | Textrends, Sourcing and Manufacturing                                                        |                                                                                                                    |
| C3-C4      | Sourcing and Manufacturing                                                                   |                                                                                                                    |
| Stages     | <ul> <li>Green Stage</li> <li>Red Stage</li> <li>Blue Stage</li> <li>Yellow Stage</li> </ul> | <ul> <li>Pink Stage</li> <li>Main Stage</li> <li>Orange Stage</li> </ul>                                           |