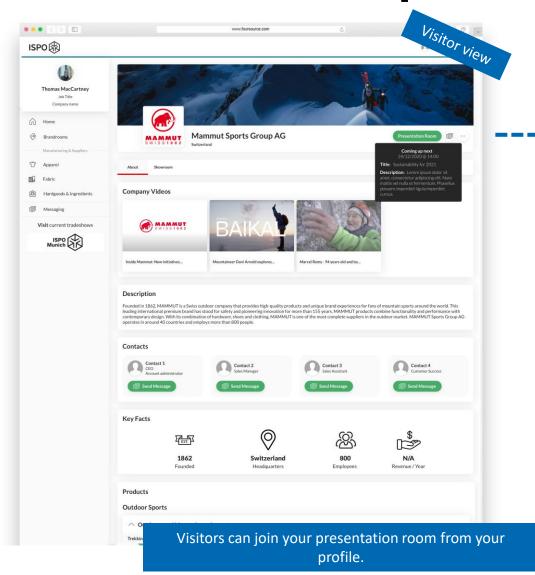

## Permanent video presentation room

Visitors can see your ongoing / next scheduled presentation.

If the presentation room is not active, the visitor lands in the waiting room for the next meeting.