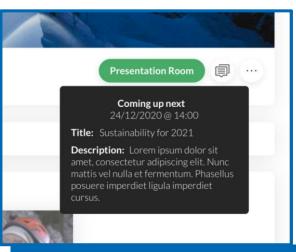

## Permanent video presentation room

Visitors can see your ongoing / next scheduled presentation.

If the presentation room is not active, the visitor lands in the waiting room for the next meeting.