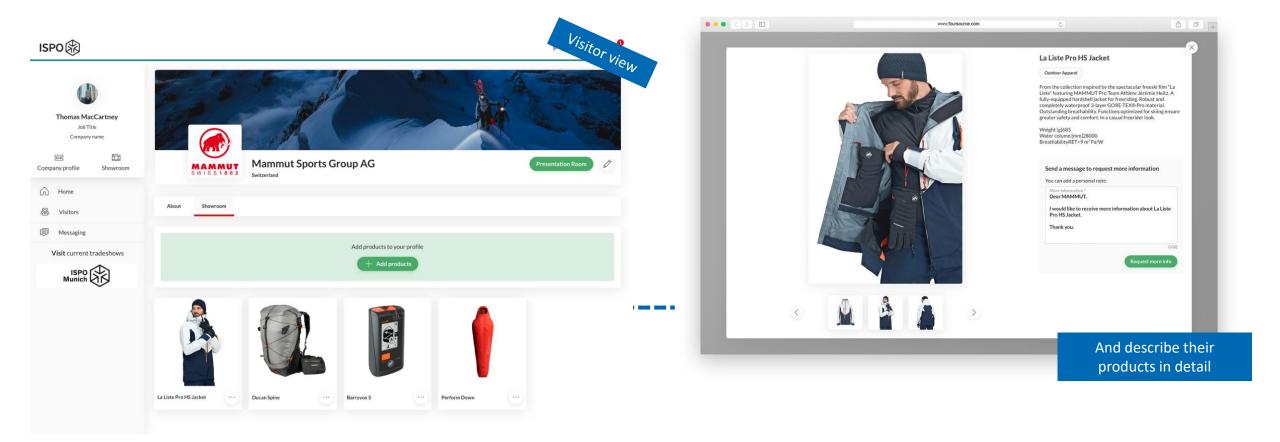

## Product highlights in your virtual showroom

Brands can add unlimited number of products to their virtual showroom

## Tips for the perfect showroom

Adding products to your showroom is **unlimited**. We recommend to add at least 10 products to your showroom.

- ✓ Plan the order of showroom uploads to sort your products by category / segment
- ✓ Upload high quality pictures
- ✓ Only one product per post
- ✓ Front, back & detailed view recommended.