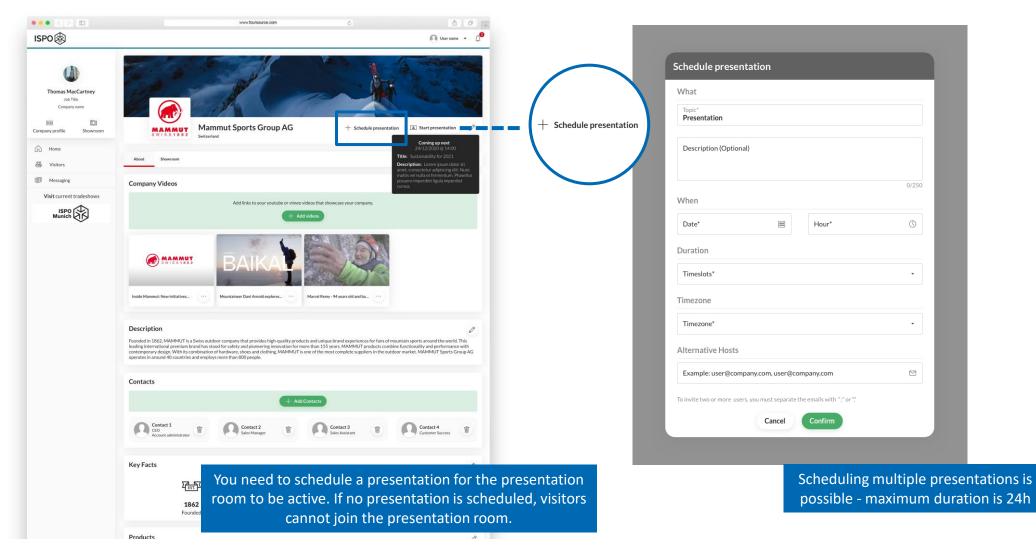

## Permanent video presentation room

Visitors can see your ongoing / next scheduled presentation.

If the presentation room is not active, the visitor lands in the waiting room for the next meeting.

## How to set-up your video presentation room