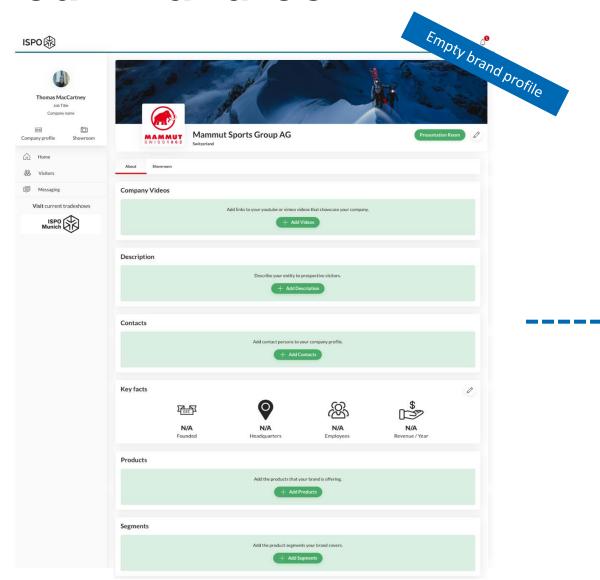

#### **Your Brandroom**

## Tips for the perfect showroom

Adding products to your showroom is **unlimited**. We recommend to add at least 10 products to your showroom.

- ✓ Plan the order of showroom uploads to sort your products by category / segment
- ✓ Upload high quality pictures
- ✓ Only one product per post
- ✓ Front, back & detailed view recommended.