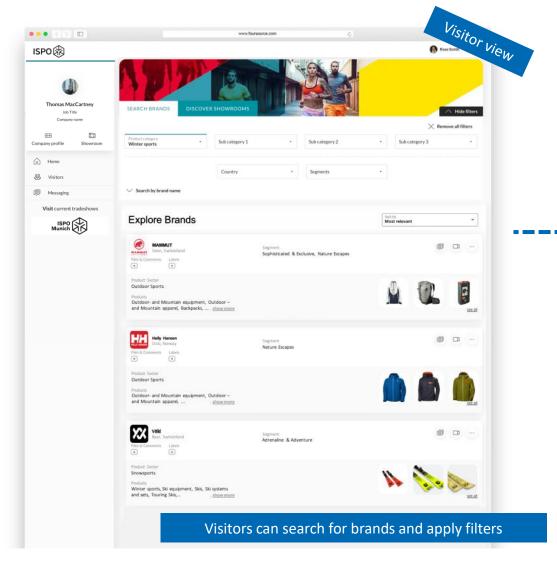

obal networks.



## **Agenda**

- Brandroom
- Tips on your profile + showroom
- Login: How to fill out your profile
- ISPO Munich Online 2021 preview
- How to connect with visitors

#### **Your Brandroom**





## Product highlights in your virtual showroom



Brands can add unlimited number of products to their virtual showroom



## Tips for the perfect showroom



Adding products to your showroom is **unlimited**. We recommend to add at least 10 products to your showroom.

- ✓ Plan the order of showroom uploads to sort your products by category / segment
- ✓ Upload high quality pictures
- ✓ Only one product per post
- ✓ Front, back & detailed view recommended.





## Lets log-in to an account...







### How to access ISPO on the 1st of February







#### **Search for visitors**







#### **Meet & connect with clients**



#### Your notifications



You will be notified about profile visits and can get in touch directly



| Trigger                                 | When logged in | Email     |
|-----------------------------------------|----------------|-----------|
| New conversation                        | Messaging 1    |           |
| New reply in conversation               | Messaging 1    | -         |
| Profile visit                           | $\Diamond$     | 1         |
| Showroom visit                          | $\Diamond$     | -         |
| Showroom request                        | Messaging 1    |           |
| Video-meeting invite                    | -              | <b>\$</b> |
| Video-meeting confirmation              | -              |