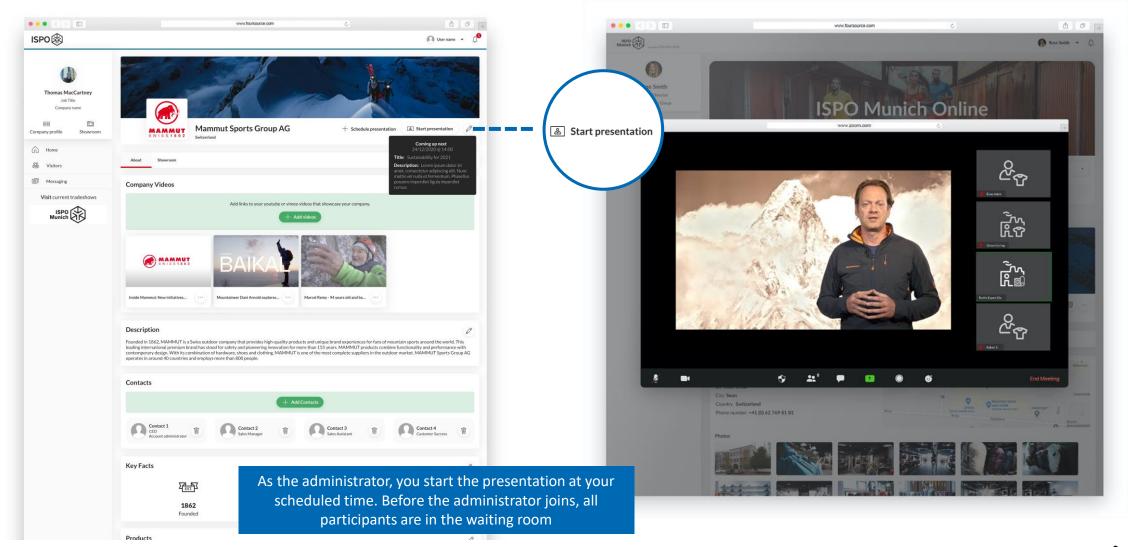

## Permanent video presentation room

Visitors can see your ongoing / next scheduled presentation.

If the presentation room is not active, the visitor lands in the waiting room for the next meeting.

### How to join your video presentation room