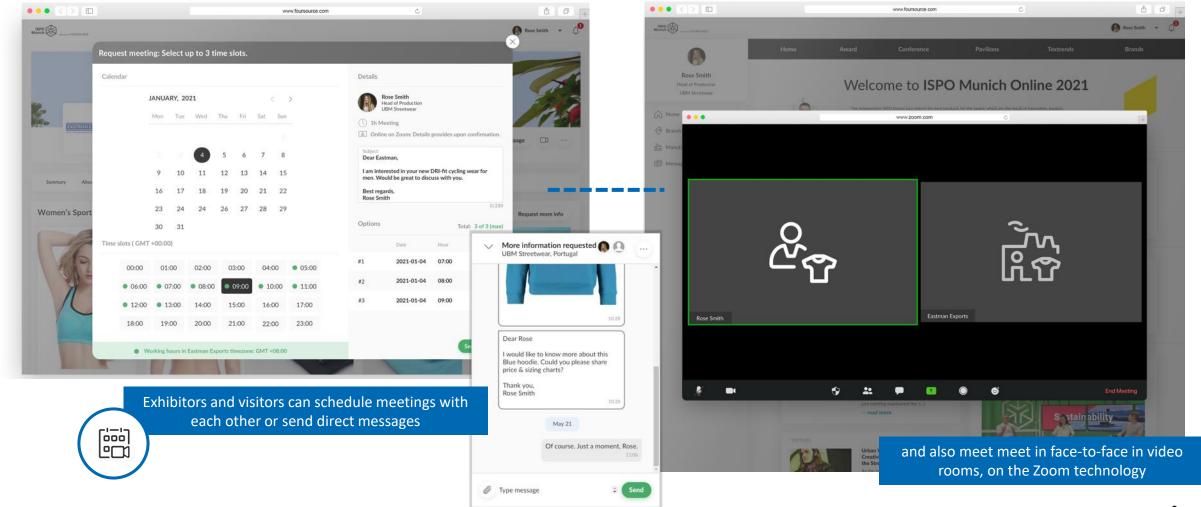

- Tips on your profile + showroom
- Login: How to fill out your profile
- ISPO Munich Online 2021 preview
- How to connect with visitors

#### **Your Brandroom**





## Product highlights in your virtual showroom



Brands can add unlimited number of products to their virtual showroom



## Tips for the perfect showroom



Adding products to your showroom is **unlimited**. We recommend to add at least 10 products to your showroom.

- ✓ Plan the order of showroom uploads to sort your products by category / segment
- ✓ Upload high quality pictures
- ✓ Only one product per post
- ✓ Front, back & detailed view recommended.





## Lets log-in to an account...







### How to access ISPO on the 1st of February







#### **Search for visitors**







#### **Meet & connect with clients**



#### Your notifications



You will be notified about profile visits and can get in touch directly



| Trigger                                 | When logged in | Email     |
|-----------------------------------------|----------------|-----------|
| New conversation                        | Messaging 1    |           |
| New reply in conversation               | Messaging 1    | -         |
| Profile visit                           | $\Diamond$     | 1         |
| Showroom visit                          | $\Diamond$     | -         |
| Showroom request                        | Messaging 1    |           |
| Video-meeting invite                    | -              | <b>\$</b> |
| Video-meeting confirmation              | -              |           |
| Video-meeting reminder