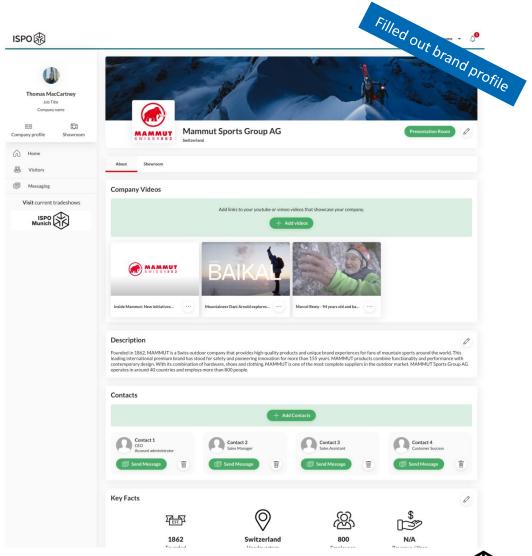

#### **Your Brandroom**

## Tips for the perfect showroom

Adding products to your showroom is **unlimited**. We recommend to add at least 10 products to your showroom.

- ✓ Plan the order of showroom uploads to sort your products by category / segment
- ✓ Upload high quality pictures
- ✓ Only one product per post
- ✓ Front, back & detailed view recommended.