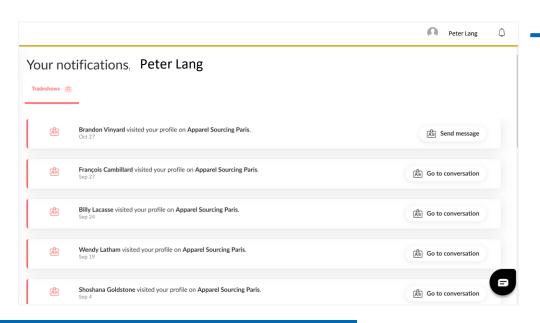

#### Your notifications

You will be notified about profile visits and can get in touch directly

| Trigger                                 | When logged in | Email     |
|-----------------------------------------|----------------|-----------|
| New conversation                        | Messaging 1    |           |
| New reply in conversation               | Messaging 1    | -         |
| Profile visit                           | $\Diamond$     | 1         |
| Showroom visit                          | $\Diamond$     | -         |
| Showroom request                        | Messaging 1    |           |
| Video-meeting invite                    | -              | <b>\$</b> |
| Video-meeting confirmation              | -              |           |
| Video-meeting reminder                  | -              |           |
| Video-meeting decline                   | -              |           |
| Presentation room: booking confirmation | -              | <u></u>   |