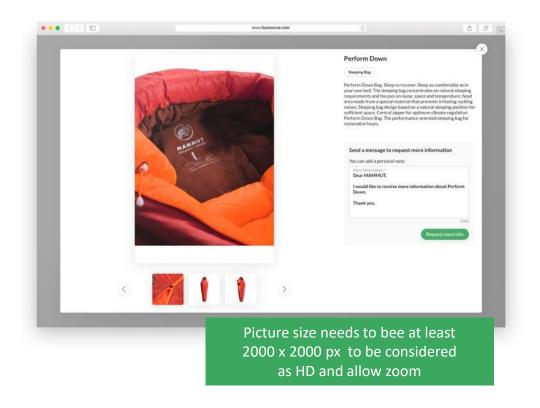

## Product highlights in your virtual showroom

Brands can add unlimited number of products to their virtual showroom

## Tips for the perfect showroom

Adding products to your showroom is **unlimited**. We recommend to add at least 10 products to your showroom.

- ✓ Plan the order of showroom uploads to sort your products by category / segment
- ✓ Upload high quality pictures
- ✓ Only one product per post
- ✓ Front, back & detailed view recommended.