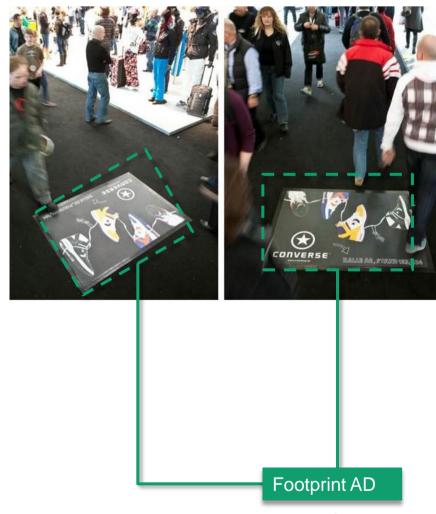

## Footprint AD

- 3 locations available: hall entrance, main traffic alleyway, in front of the booth (final location confirmed by ISPO).
- Using digital printing.
- Exhibitor offers the design, and ISPO will arrange production and set-up.