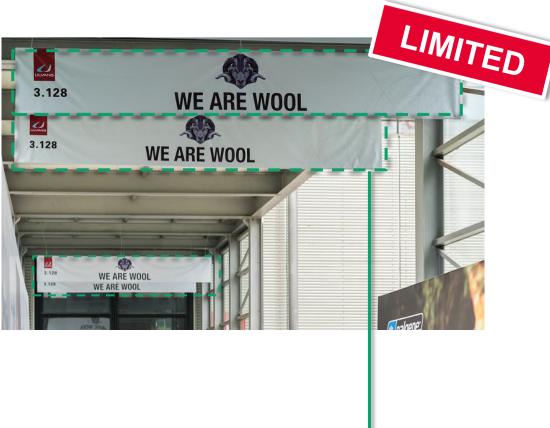

## **Indoor Hanging Banner**

- The banners are hung above the aisle.
- The eye-catching, two-sides banners make visitors find your booth easily.
- The hanging point should be confirmed by ISPO's permission.
- Exhibitor offers the design, and ISPO will arrange production and set-up.

| Size      | Quotation / Piece / |
|-----------|---------------------|
| Size      | Show Period         |
| 4m x 2.5m | CNY 25,000          |
| 2m x 2.5m | CNY 15,000          |