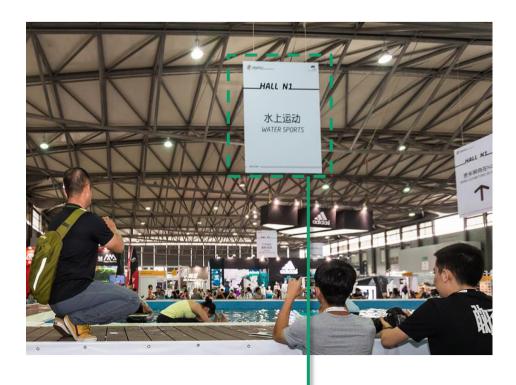

## **Indoor Hanging Banner**

- The banners are hung above the aisle.
- The eye-catching, two-sides banners make visitors find your booth easily.
- The hanging point should be confirmed by ISPO's permission.
- Exhibitor offers the design, and ISPO will arrange production and set-up.