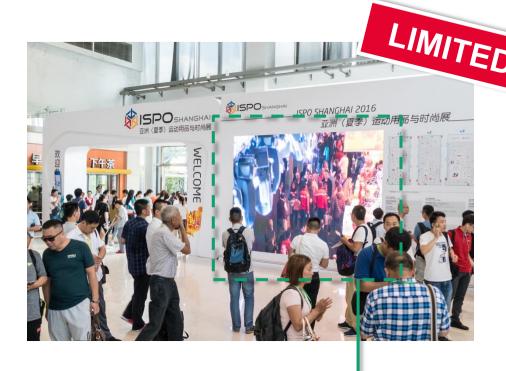

#### LED Screen AD at the Main Entrance

- AD video playing at the entrance.
- The only ISPO official multimedia display platform on-site.
- EVERY VISITOR WILL SEE THIS AD!
- LED screen (width x height): 4m x 3m
- Video produced and provided by the client.

| Specification   | Plays           | Quotation/<br>Show Period |
|-----------------|-----------------|---------------------------|
| Less than 3mins | 10 Times/ Day   | CNY 20,000                |
| per video       | 30 Times/ 3Days |                           |
| Less than 6mins | 10 Times/ Day   | CNY 40,000                |
| per video       | 30 Times/ 3Days | CIVI 40,000               |