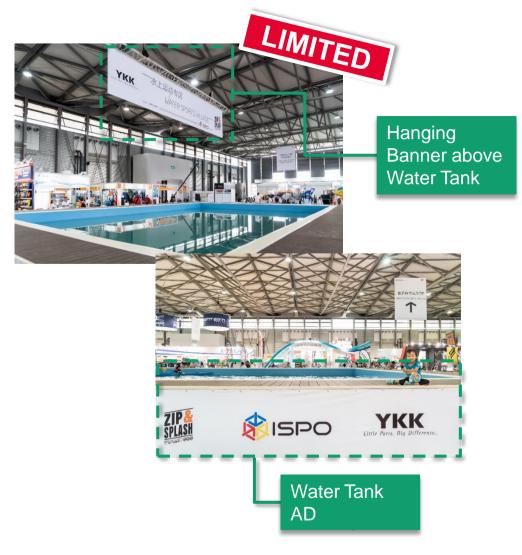

## Water Tank AD & Hanging Banner

- The highest and most visible ADs in the hall.
- Using digital printing. •
- Exhibitor offers the design, and ISPO will arrange production and set-up.

Quotation / Set / **Size Show period** Water Tank AD 62m(W)×1(H)m

CNY 15,000 Hanging Banner 10m(W) x 2(H)m