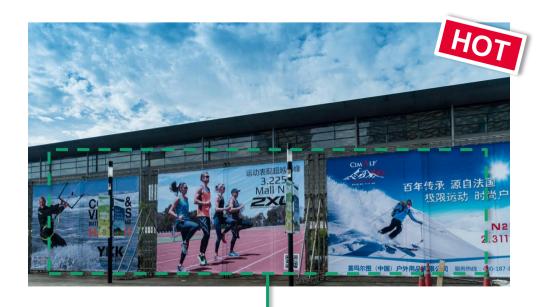

### Outdoor Billboard

- Located at the outdoor main entrance of the hall of ISPO Shanghai.
- One of the most attractive on-site advertisement to visitors.
- Only 6 billboards on offer!!
- Exhibitor offers the design, and ISPO will arrange production and set-up.

| Size           | Quotation/piece/<br>show period |
|----------------|---------------------------------|
| 8m(W) x 5m(H)  | CNY 20,000                      |
| 16m(W) x 5m(H) | CNY 40,000                      |